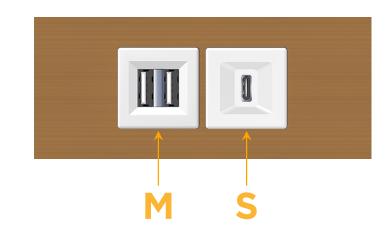

# Modules/Ports:

- M Double USB-A (Fast Charging Ports 18W)
- S USB-C (25W High Speed Charging Port)

Distributed by

Mormax Company, Inc. 8 Westchester Plaza Elmsford, NY 10523 Sales@mormax.com
✓ mormax.com