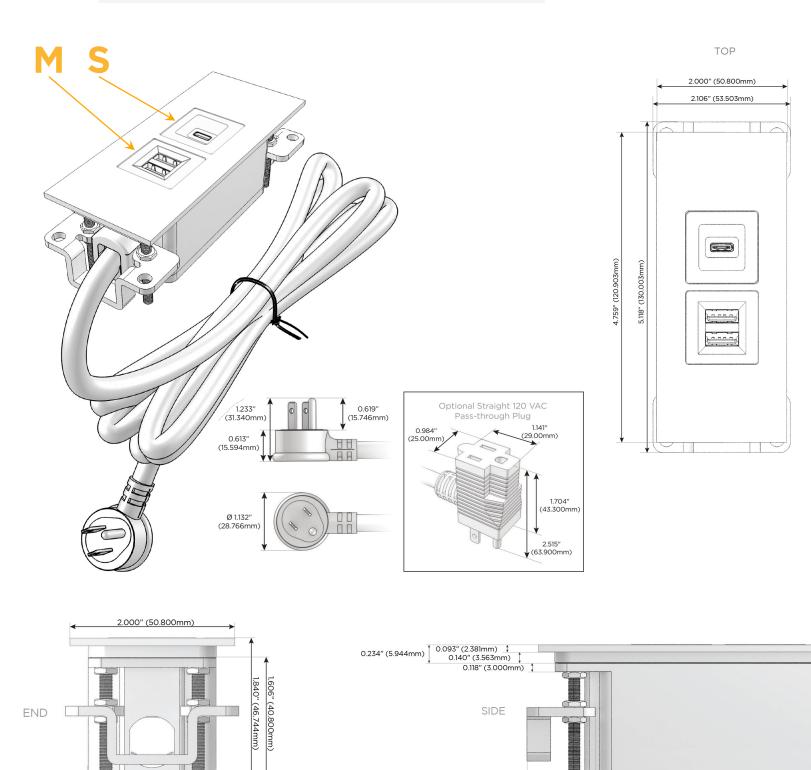

#### Plug:

Supplied with Low Profile Flat 45° Angle 120 VAC Plug

**Optional Standard Straight 120 VAC Plug** 

Optional Straight 120 VAC Pass-through Plug

- CLEAN, COMPACT DESIGN
- STREAMLINED
- LOW PROFILE
- SIDE-EXITING CORDS
- PLUG & PLAY
- 6' AC CORD & PLUG (FLAT PLUG STANDARD)
- CUSTOMIZABLE CONFIGURATIONS AND FINISHES
- UL LISTED FOR MOUNTING IN FURNITURE
- 15A

# Modules/Ports:

- M Double USB-A (Fast Charging Ports 18W)
- S USB-C (25W High Speed Charging Port)

Distributed by

Mormax Company, Inc. 8 Westchester Plaza Elmsford, NY 10523 Sales@mormax.com
✓ mormax.com