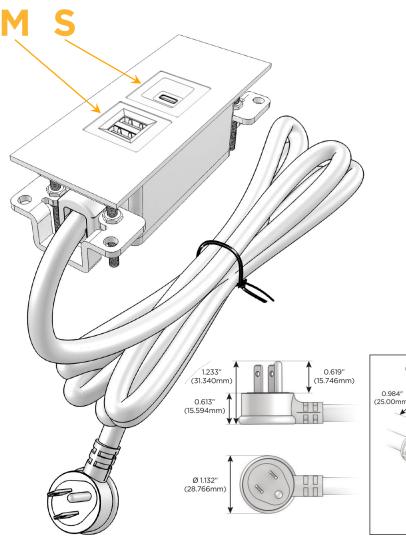

#### Plug:

Supplied with Low Profile Flat 45° Angle 120 VAC Plug

Optional Standard Straight 120 VAC Plug

Optional Straight 120 VAC Pass-through Plug

- CLEAN, COMPACT DESIGN
- STREAMLINED
- LOW PROFILE
- SIDE-EXITING CORDS
- PLUG & PLAY
- 6' AC CORD & PLUG (FLAT PLUG STANDARD)
- CUSTOMIZABLE CONFIGURATIONS AND FINISHES
- UL LISTED FOR MOUNTING IN FURNITURE
- 15A

# Modules/Ports:

- M Double USB-A (Fast Charging Ports 18W)
- S USB-C (25W High Speed Charging Port)