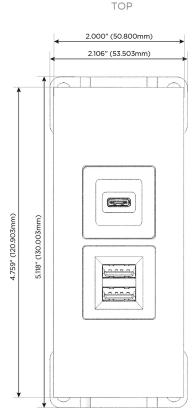

# Modules/Ports:

- M Double USB-A (Fast Charging Ports 18W)
- S USB-C (25W High Speed Charging Port)