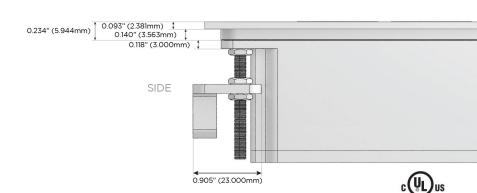

ed Charging Port)
- S USB-C (25W High Speed Charging Port)
- R Switched AC (Rocker Switch)
- **D** Dimmer Switch

#### Plug:

Supplied with Low Profile Flat 45° Angle 120 VAC Plug

Optional Standard Straight 120 VAC Plug

Optional Straight 120 VAC Pass-through Plug

- CLEAN, COMPACT DESIGN
- STREAMLINED
- LOW PROFILE
- SIDE-EXITING CORDS
- PLUG & PLAY
- 6' AC CORD & PLUG (FLAT PLUG STANDARD)
- CUSTOMIZABLE CONFIGURATIONS AND FINISHES
- UL LISTED FOR MOUNTING IN FURNITURE
- 15A





#### AC POWER & DATA CONNECTIVITY SOLUTION

M-POWER-2TW-MS-BRTP

Distributed by

MORMAX

Mormax Company, Inc.

914-699-0101

sales@mormax.com mormax.com

8 Westchester Plaza Elmsford, NY 10523

Specs:

# Modules/Ports:

- M Double USB-A (Fast Charging Ports 18W)
- S USB-C (25W High Speed Charging Port)