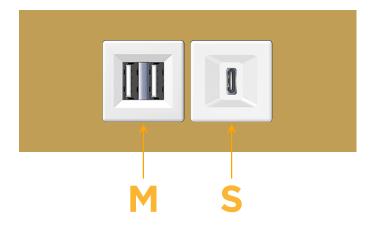

# Modules/Ports:

- M Double USB-A (Fast Charging Ports 18W)
- S USB-C (25W High Speed Charging Port)