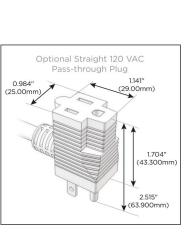

#### Plug:

Supplied with Low Profile Flat 45° Angle 120 VAC Plug

Optional Standard Straight 120 VAC Plug

Optional Straight 120 VAC Pass-through Plug

- CLEAN, COMPACT DESIGN
- STREAMLINED
- LOW PROFILE
- SIDE-EXITING CORDS
- PLUG & PLAY
- 6' AC CORD & PLUG (FLAT PLUG STANDARD)
- CUSTOMIZABLE CONFIGURATIONS AND FINISHES
- UL LISTED FOR MOUNTING IN FURNITURE
- 15A