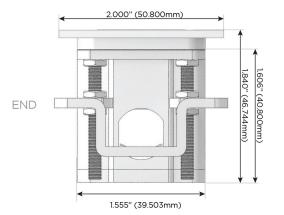

peed Charging Port)
- S USB-C (25W High Speed Charging Port)
- R Switched AC (Rocker Switch)
- **D** Dimmer Switch

#### Plug:

Supplied with Low Profile Flat 45° Angle 120 VAC Plug

Optional Standard Straight 120 VAC Plug

Optional Straight 120 VAC Pass-through Plug

- CLEAN, COMPACT DESIGN
- STREAMLINED
- LOW PROFILE
- SIDE-EXITING CORDS
- PLUG & PLAY
- 6' AC CORD & PLUG (FLAT PLUG STANDARD)
- CUSTOMIZABLE CONFIGURATIONS AND FINISHES
- UL LISTED FOR MOUNTING IN FURNITURE
- 15A





#### AC POWER & DATA CONNECTIVITY SOLUTION

M-POWER-2TW-MS-BRTP

Distributed by

MORMAX

Mormax Company, Inc.

914-699-0101

sales@mormax.com mormax.com

8 Westchester Plaza Elmsford, NY 10523

Specs:

# Modules/Ports:

- M Double USB-A (Fast Charging Ports 18W)
- S USB-C (25W High Speed Charging Port)