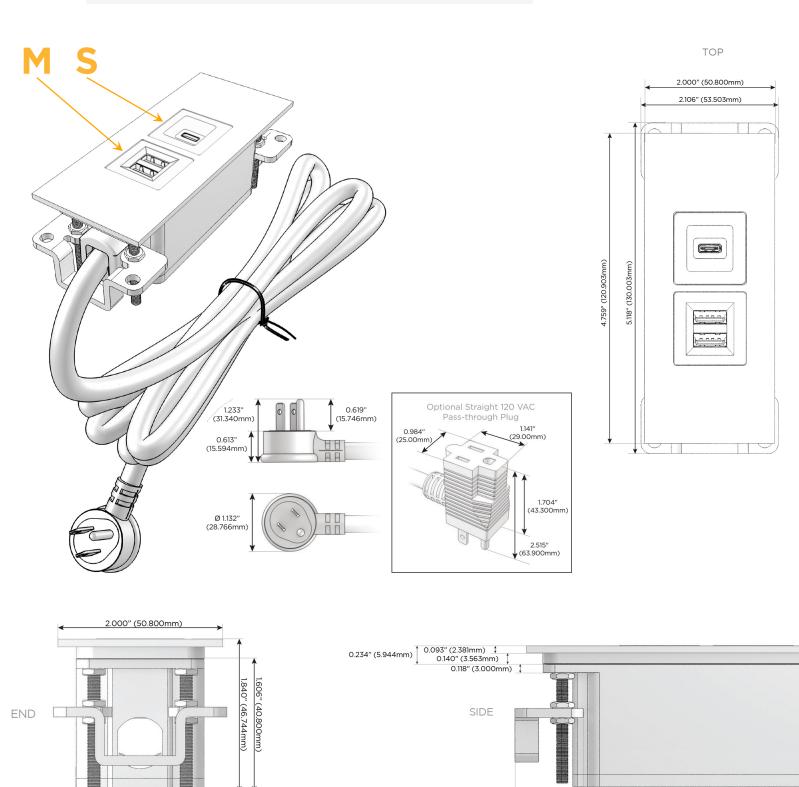

### Module/Port Options:

- A Tamper Resistant AC Receptacle
- E USB-A & USB-C (20W)
- M Double USB-A (Fast Charging Ports 18W)
- H HDMI
- 6 CAT 6
- 12 RJ 12
- X Switched AC
- Y 3-Way Switch (Low Voltage)
- V USB-C (45W High Speed Charging Port)
- S USB-C (25W High Speed Charging Port)
- R Switched AC (Rocker Switch)
- D Dimmer Switch

#### Plug:

Supplied with Low Profile Flat 45° Angle 120 VAC Plug

- **Optional Standard Straight 120 VAC Plug**
- Optional Straight 120 VAC Pass-through Plug

- CLEAN, COMPACT DESIGN
- STREAMLINED
- LOW PROFILE
- SIDE-EXITING CORDS
- PLUG & PLAY
- 6' AC CORD & PLUG (FLAT PLUG STANDARD)
- CUSTOMIZABLE CONFIGURATIONS AND FINISHES
- UL LISTED FOR MOUNTING IN FURNITURE
- 15A

# Modules/Ports:

- M Double USB-A (Fast Charging Ports 18W)
- S USB-C (25W High Speed Charging Port)

Distributed by

0.905" (23.000mm)

Mormax Company, Inc. 8 Westchester Plaza Elmsford, NY 10523

1.555" (39.503mm)