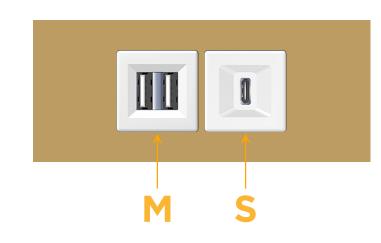

# Modules/Ports:

- M Double USB-A (Fast Charging Ports 18W)
- S USB-C (25W High Speed Charging Port)

Distributed by

0.905" (23.000mm)

Mormax Company, Inc. 8 Westchester Plaza Elmsford, NY 10523

1.555" (39.503mm)