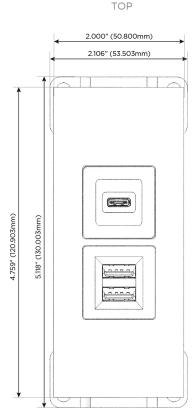

8 Westchester Plaza Elmsford, NY 10523

Specs: Modules/Ports:

M Double USB-A (Fast Charging Ports - 18W)

S USB-C (25W High Speed Charging Port)