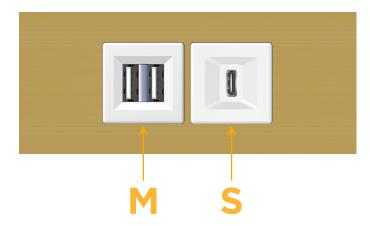

8 Westchester Plaza Elmsford, NY 10523

Specs: Modules/Ports:

M Double USB-A (Fast Charging Ports - 18W)

S USB-C (25W High Speed Charging Port)