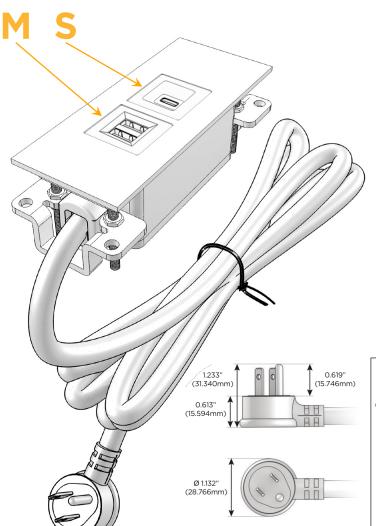

## Plug:

Supplied with Low Profile Flat 45° Angle 120 VAC

Optional Standard Straight 120 VAC Plug

Optional Straight 120 VAC Pass-through Plug

- CLEAN, COMPACT DESIGN
- **STREAMLINED**
- LOW PROFILE
- SIDE-EXITING CORDS
- **PLUG & PLAY**
- 6' AC CORD & PLUG (FLAT PLUG STANDARD)
- **CUSTOMIZABLE CONFIGURATIONS AND FINISHES**
- **UL LISTED FOR MOUNTING IN FURNITURE**
- 15A

8 Westchester Plaza Elmsford, NY 10523

Specs: Modules/Ports:

M Double USB-A (Fast Charging Ports - 18W)

S USB-C (25W High Speed Charging Port)