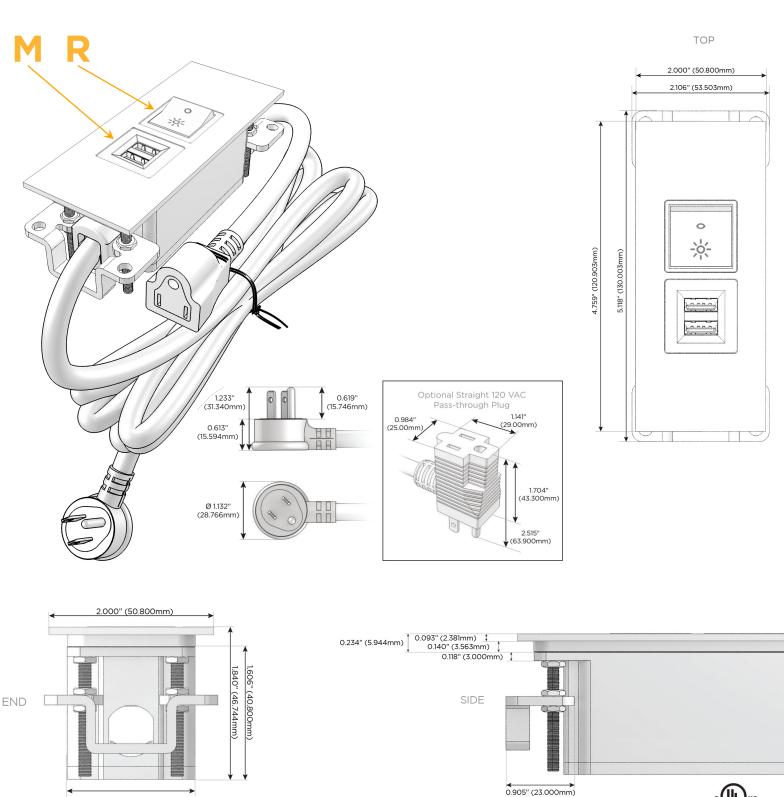

### Module/Port Options:

- A Tamper Resistant AC Receptacle
- E USB-A & USB-C (20W)
- M Double USB-A (Fast Charging Ports 18W)
- H HDMI
- 6 CAT 6
- 12 RJ 12
- X Switched AC
- Y 3-Way Switch (Low Voltage)
- V USB-C (45W High Speed Charging Port)
- S USB-C (25W High Speed Charging Port)
- R Switched AC (Rocker Switch)
- D Dimmer Switch

#### Plug:

Supplied with Low Profile Flat 45° Angle 120 VAC Plug

**Optional Standard Straight 120 VAC Plug** 

Optional Straight 120 VAC Pass-through Plug

- CLEAN, COMPACT DESIGN
- STREAMLINED
- LOW PROFILE
- SIDE-EXITING CORDS
- PLUG & PLAY
- 6' AC CORD & PLUG (FLAT PLUG STANDARD)
- CUSTOMIZABLE CONFIGURATIONS AND FINISHES
- UL LISTED FOR MOUNTING IN FURNITURE
- 15A

## Modules/Ports:

- M Double USB-A (Fast Charging Ports 18W)
- R Switched AC (Rocker Switch)

Distributed by

Mormax Company, Inc. 8 Westchester Plaza Elmsford, NY 10523 Sales@mormax.com
✓ mormax.com

© 2024 Metro Light & Power, LLC. All rights reserved. US Patent No(s) 10,841,990; 10,847,959; other Patents Pending Metro Light & Power, LLC | 11 Smith St Englewood, NJ 07631 | T: 201-416-4160 | F: 208-979-4613 | info@metrolightandpower.com | www.metrolightandpower.com