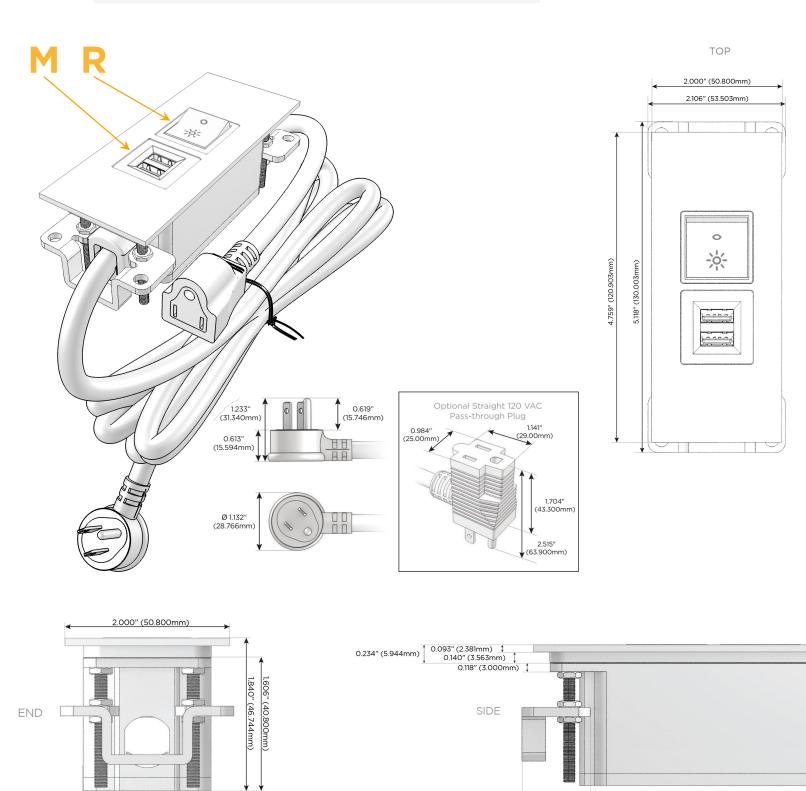

#### Plug:

Supplied with Low Profile Flat 45° Angle 120 VAC Plug

**Optional Standard Straight 120 VAC Plug** 

Optional Straight 120 VAC Pass-through Plug

- CLEAN, COMPACT DESIGN
- STREAMLINED
- LOW PROFILE
- SIDE-EXITING CORDS
- PLUG & PLAY
- 6' AC CORD & PLUG (FLAT PLUG STANDARD)
- CUSTOMIZABLE CONFIGURATIONS AND FINISHES
- UL LISTED FOR MOUNTING IN FURNITURE
- 15A

### Modules/Ports:

- M Double USB-A (Fast Charging Ports 18W)
- R Switched AC (Rocker Switch)

Distributed by

0.905" (23.000mm)

Mormax Company, Inc. 8 Westchester Plaza Elmsford, NY 10523 Sales@mormax.com
✓ mormax.com

1.555" (39.503mm)

© 2024 Metro Light & Power, LLC. All rights reserved. US Patent No(s) 10,841,990; 10,847,959; other Patents Pending Metro Light & Power, LLC | 11 Smith St Englewood, NJ 07631 | T: 201-416-4160 | F: 208-979-4613 | info@metrolightandpower.com | www.metrolightandpower.com