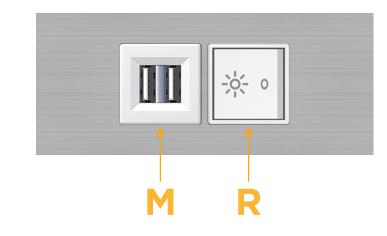

### Modules/Ports:

- M Double USB-A (Fast Charging Ports 18W)
- R Switched AC (Rocker Switch)

Distributed by

0.905" (23.000mm)

Mormax Company, Inc. 8 Westchester Plaza Elmsford, NY 10523 Sales@mormax.com
✓ mormax.com