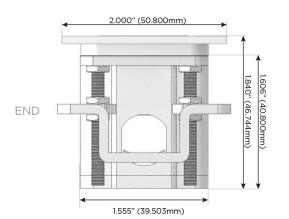

### Plug:

Supplied with Low Profile Flat 45° Angle 120 VAC

Optional Standard Straight 120 VAC Plug

Optional Straight 120 VAC Pass-through Plug

- CLEAN, COMPACT DESIGN
- **STREAMLINED**
- LOW PROFILE
- SIDE-EXITING CORDS
- **PLUG & PLAY**
- 6' AC CORD & PLUG (FLAT PLUG STANDARD)
- **CUSTOMIZABLE CONFIGURATIONS AND FINISHES**
- **UL LISTED FOR MOUNTING IN FURNITURE**
- 15A