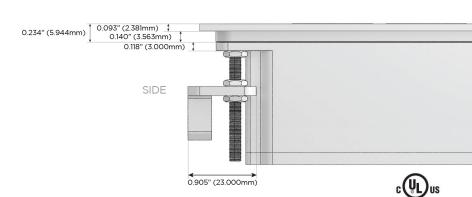

High Speed Charging Port)
- R Switched AC (Rocker Switch)
- D Dimmer Switch

### Plug:

Supplied with Low Profile Flat 45° Angle 120 VAC

Optional Standard Straight 120 VAC Plug

Optional Straight 120 VAC Pass-through Plug

- CLEAN, COMPACT DESIGN
- **STREAMLINED**
- LOW PROFILE
- SIDE-EXITING CORDS
- **PLUG & PLAY**
- 6' AC CORD & PLUG (FLAT PLUG STANDARD)
- **CUSTOMIZABLE CONFIGURATIONS AND FINISHES**
- **UL LISTED FOR MOUNTING IN FURNITURE**
- 15A





### AC POWER & DATA CONNECTIVITY SOLUTION

M-POWER-2TW-MR-S3ATP

Distributed by



Mormax Company, Inc.

©

914-699-0101

mormax.com

 $\overline{\bigcirc}$ 

sales@mormax.com

8 Westchester Plaza Elmsford, NY 10523

Specs:

# **Modules/Ports:**

- M Double USB-A (Fast Charging Ports 18W)
- R Switched AC (Rocker Switch)







LISTED