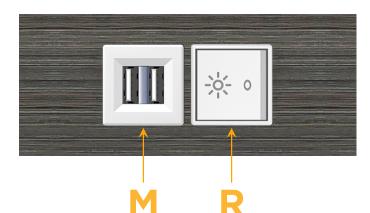

# **Modules/Ports:**

- M Double USB-A (Fast Charging Ports 18W)
- R Switched AC (Rocker Switch)

LISTED