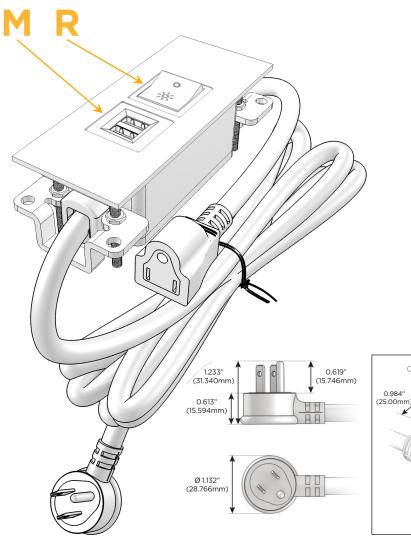

### **Module/Port Options:**

- **Tamper Resistant AC Receptacle**
- USB-A & USB-C (20W)
- Double USB-A (Fast Charging Ports 18W)
- **HDMI**
- CAT 6
- 12 RJ 12
- X Switched AC
- 3-Way Switch (Low Voltage)
- V USB-C (45W High Speed Charging Port)
- USB-C (25W High Speed Charging Port)
- R Switched AC (Rocker Switch)
- D Dimmer Switch

### Plug:

Supplied with Low Profile Flat 45° Angle 120 VAC

Optional Standard Straight 120 VAC Plug

Optional Straight 120 VAC Pass-through Plug

- CLEAN, COMPACT DESIGN
- **STREAMLINED**
- LOW PROFILE
- SIDE-EXITING CORDS
- **PLUG & PLAY**
- 6' AC CORD & PLUG (FLAT PLUG STANDARD)
- **CUSTOMIZABLE CONFIGURATIONS AND FINISHES**
- **UL LISTED FOR MOUNTING IN FURNITURE**
- 15A

# **Modules/Ports:**

- M Double USB-A (Fast Charging Ports 18W)
- R Switched AC (Rocker Switch)

LISTED