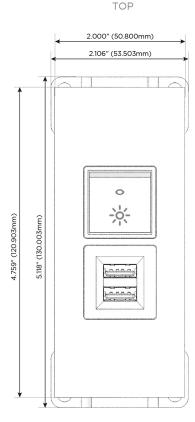

# **Modules/Ports:**

- M Double USB-A (Fast Charging Ports 18W)
- R Switched AC (Rocker Switch)

LISTED