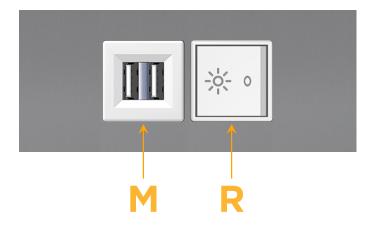

# Modules/Ports:

- M Double USB-A (Fast Charging Ports 18W)
- R Switched AC (Rocker Switch)

LISTED