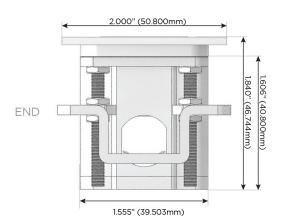

Port)
- USB-C (25W High Speed Charging Port)
- R Switched AC (Rocker Switch)
- D Dimmer Switch

### Plug:

Supplied with Low Profile Flat 45° Angle 120 VAC

Optional Standard Straight 120 VAC Plug

Optional Straight 120 VAC Pass-through Plug

- CLEAN, COMPACT DESIGN
- **STREAMLINED**
- LOW PROFILE
- SIDE-EXITING CORDS
- **PLUG & PLAY**
- 6' AC CORD & PLUG (FLAT PLUG STANDARD)
- **CUSTOMIZABLE CONFIGURATIONS AND FINISHES**
- **UL LISTED FOR MOUNTING IN FURNITURE**
- 15A





### AC POWER & DATA CONNECTIVITY SOLUTION

M-POWER-2TW-MR-MATP

Distributed by



Mormax Company, Inc.

 $\mathcal{C}$ 

914-699-0101

mormax.com

sales@mormax.com

8 Westchester Plaza Elmsford, NY 10523

Specs:

# Modules/Ports:

- M Double USB-A (Fast Charging Ports 18W)
- R Switched AC (Rocker Switch)







LISTED