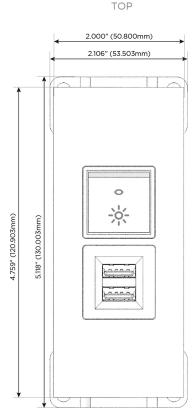

# Modules/Ports:

- M Double USB-A (Fast Charging Ports 18W)
- R Switched AC (Rocker Switch)

LISTED