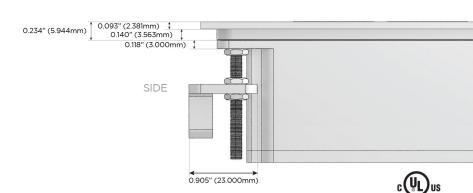

rt)
- USB-C (25W High Speed Charging Port)
- R Switched AC (Rocker Switch)
- D Dimmer Switch

### Plug:

Supplied with Low Profile Flat 45° Angle 120 VAC

Optional Standard Straight 120 VAC Plug

Optional Straight 120 VAC Pass-through Plug

- CLEAN, COMPACT DESIGN
- **STREAMLINED**
- LOW PROFILE
- SIDE-EXITING CORDS
- **PLUG & PLAY**
- 6' AC CORD & PLUG (FLAT PLUG STANDARD)
- **CUSTOMIZABLE CONFIGURATIONS AND FINISHES**
- **UL LISTED FOR MOUNTING IN FURNITURE**
- 15A





### AC POWER & DATA CONNECTIVITY SOLUTION

M-POWER-2TW-MR-MATP

Distributed by



Mormax Company, Inc.

 $\mathcal{C}$ 

914-699-0101

mormax.com

sales@mormax.com

8 Westchester Plaza Elmsford, NY 10523

Specs:

# Modules/Ports:

- M Double USB-A (Fast Charging Ports 18W)
- R Switched AC (Rocker Switch)







LISTED