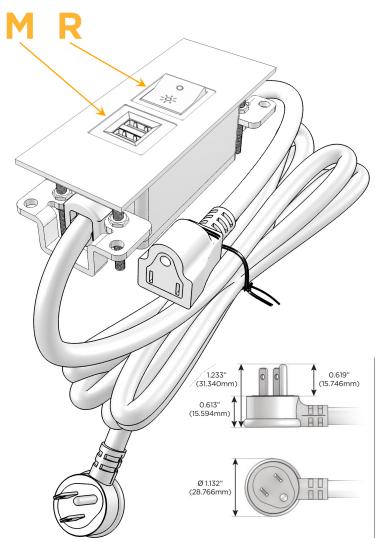

### Plug:

Supplied with Low Profile Flat 45° Angle 120 VAC

Optional Standard Straight 120 VAC Plug

Optional Straight 120 VAC Pass-through Plug

- CLEAN, COMPACT DESIGN
- **STREAMLINED**
- LOW PROFILE
- SIDE-EXITING CORDS
- **PLUG & PLAY**
- 6' AC CORD & PLUG (FLAT PLUG STANDARD)
- **CUSTOMIZABLE CONFIGURATIONS AND FINISHES**
- **UL LISTED FOR MOUNTING IN FURNITURE**
- 15A

# Modules/Ports:

- M Double USB-A (Fast Charging Ports 18W)
- R Switched AC (Rocker Switch)

LISTED