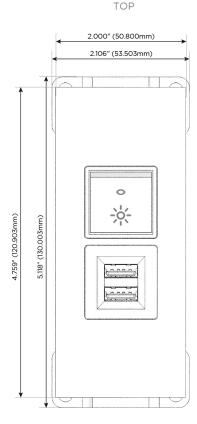

#### Specs: **Modules/Ports:**

- Double USB-A (Fast Charging Ports 18W)
- Switched AC (Rocker Switch)

LISTED