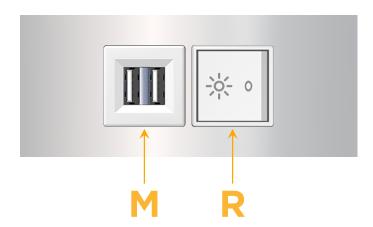

### **Module/Port Options:**

- A Tamper Resistant AC Receptacle
- E USB-A & USB-C (20W)
- M Double USB-A (Fast Charging Ports 18W)
- H HDMI
- 6 CAT 6
- 12 RJ 12
- X Switched AC
- Y 3-Way Switch (Low Voltage)
- V USB-C (45W High Speed Charging Port)
- S USB-C (25W High Speed Charging Port)
- R Switched AC (Rocker Switch)
- **D** Dimmer Switch

#### Specs: **Modules/Ports:**

- Double USB-A (Fast Charging Ports 18W)
- Switched AC (Rocker Switch)

LISTED