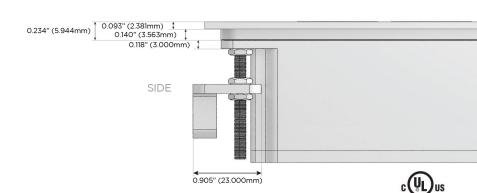

### Plug:

Supplied with Low Profile Flat 45° Angle 120 VAC Plug

Optional Standard Straight 120 VAC Plug

Optional Straight 120 VAC Pass-through Plug

- CLEAN, COMPACT DESIGN
- STREAMLINED
- LOW PROFILE
- SIDE-EXITING CORDS
- PLUG & PLAY
- 6' AC CORD & PLUG (FLAT PLUG STANDARD)
- CUSTOMIZABLE CONFIGURATIONS AND FINISHES
- UL LISTED FOR MOUNTING IN FURNITURE
- 15A