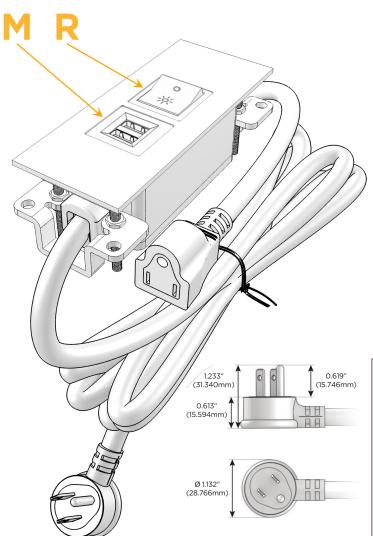

### Plug:

Supplied with Low Profile Flat 45° Angle 120 VAC Plug

Optional Standard Straight 120 VAC Plug

Optional Straight 120 VAC Pass-through Plug

- CLEAN, COMPACT DESIGN
- STREAMLINED
- LOW PROFILE
- SIDE-EXITING CORDS
- PLUG & PLAY
- 6' AC CORD & PLUG (FLAT PLUG STANDARD)
- CUSTOMIZABLE CONFIGURATIONS AND FINISHES
- UL LISTED FOR MOUNTING IN FURNITURE
- 15A

#### Specs: **Modules/Ports:**

- Double USB-A (Fast Charging Ports 18W)
- Switched AC (Rocker Switch)

LISTED