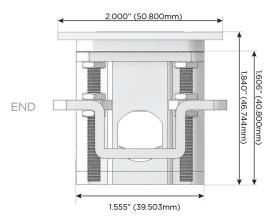

#### Specs: **Modules/Ports:**

- Double USB-A (Fast Charging Ports 18W)
- Switched AC (Rocker Switch)

LISTED