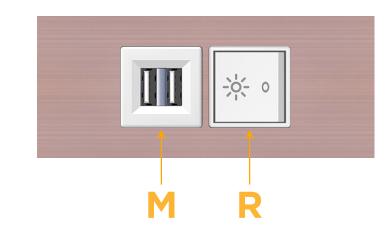

## Modules/Ports:

- M Double USB-A (Fast Charging Ports 18W)
- R Switched AC (Rocker Switch)

Distributed by

Mormax Company, Inc. 8 Westchester Plaza Elmsford, NY 10523 Sales@mormax.com
✓ mormax.com

1.555" (39.503mm)