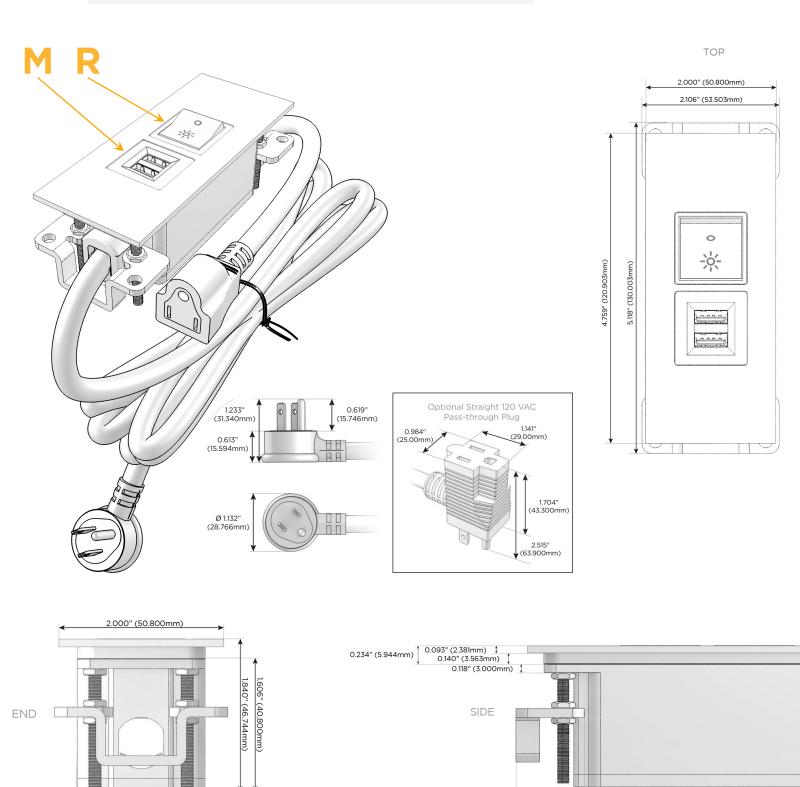

#### Plug:

Supplied with Low Profile Flat 45° Angle 120 VAC Plug

- **Optional Standard Straight 120 VAC Plug**
- Optional Straight 120 VAC Pass-through Plug

- CLEAN, COMPACT DESIGN
- STREAMLINED
- LOW PROFILE
- SIDE-EXITING CORDS
- PLUG & PLAY
- 6' AC CORD & PLUG (FLAT PLUG STANDARD)
- CUSTOMIZABLE CONFIGURATIONS AND FINISHES
- UL LISTED FOR MOUNTING IN FURNITURE
- 15A

## Modules/Ports:

- M Double USB-A (Fast Charging Ports 18W)
- R Switched AC (Rocker Switch)

Distributed by

Mormax Company, Inc. 8 Westchester Plaza Elmsford, NY 10523 Sales@mormax.com
✓ mormax.com

1.555" (39.503mm)