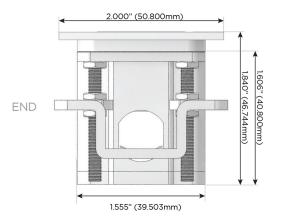

## AC POWER & DATA CONNECTIVITY SOLUTION

M-POWER-2TW-MR-BZATP

Specs:

Distributed by

Mormax Company, Inc.
8 Westchester Plaza

Elmsford, NY 10523

 $\mathcal{C}$ 

914-699-0101