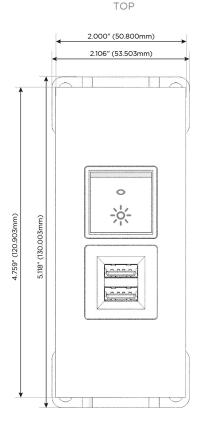

## **Module/Port Options:**

- A Tamper Resistant AC Receptacle
- E USB-A & USB-C (20W)
- M Double USB-A (Fast Charging Ports 18W)
- H HDMI
- 6 CAT 6
- 12 RJ 12
- X Switched AC
- Y 3-Way Switch (Low Voltage)
- V USB-C (45W High Speed Charging Port)
- S USB-C (25W High Speed Charging Port)
- R Switched AC (Rocker Switch)
- **D** Dimmer Switch

mormax.com

 $\stackrel{\sim}{\supset}$ 

sales@mormax.com

Modules/Ports:

- M Double USB-A (Fast Charging Ports 18W)
- R Switched AC (Rocker Switch)

LISTED