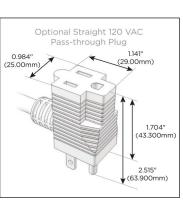

## Plug:

Supplied with Low Profile Flat 45° Angle 120 VAC Plug

Optional Standard Straight 120 VAC Plug

Optional Straight 120 VAC Pass-through Plug

- CLEAN, COMPACT DESIGN
- STREAMLINED
- LOW PROFILE
- SIDE-EXITING CORDS
- PLUG & PLAY
- 6' AC CORD & PLUG (FLAT PLUG STANDARD)
- CUSTOMIZABLE CONFIGURATIONS AND FINISHES
- UL LISTED FOR MOUNTING IN FURNITURE
- 15A