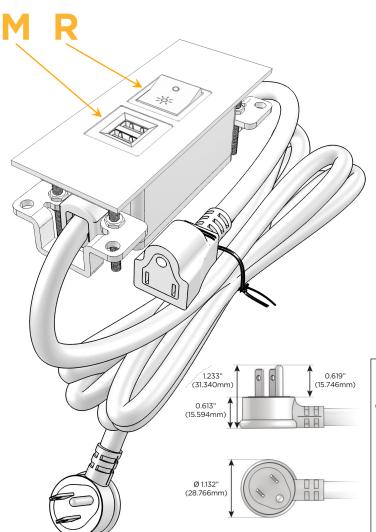

## **Module/Port Options:**

- A Tamper Resistant AC Receptacle
- E USB-A & USB-C (20W)
- M Double USB-A (Fast Charging Ports 18W)
- H HDMI
- 6 CAT 6
- 12 RJ 12
- X Switched AC
- Y 3-Way Switch (Low Voltage)
- V USB-C (45W High Speed Charging Port)
- S USB-C (25W High Speed Charging Port)
- R Switched AC (Rocker Switch)
- **D** Dimmer Switch

## Plug:

Supplied with Low Profile Flat 45° Angle 120 VAC Plug

Optional Standard Straight 120 VAC Plug

Optional Straight 120 VAC Pass-through Plug

- CLEAN, COMPACT DESIGN
- STREAMLINED
- LOW PROFILE
- SIDE-EXITING CORDS
- PLUG & PLAY
- 6' AC CORD & PLUG (FLAT PLUG STANDARD)
- CUSTOMIZABLE CONFIGURATIONS AND FINISHES
- UL LISTED FOR MOUNTING IN FURNITURE
- 15A

mormax.com

 $\stackrel{\sim}{\supset}$ 

sales@mormax.com

Modules/Ports:

- M Double USB-A (Fast Charging Ports 18W)
- R Switched AC (Rocker Switch)

LISTED