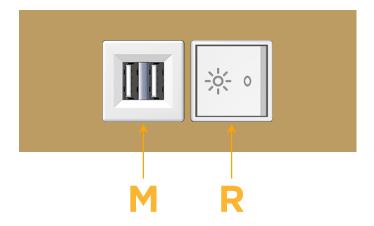

## **Module/Port Options:**

- A Tamper Resistant AC Receptacle
- E USB-A & USB-C (20W)
- M Double USB-A (Fast Charging Ports 18W)
- H HDMI
- 6 CAT 6
- 12 RJ 12
- X Switched AC
- Y 3-Way Switch (Low Voltage)
- V USB-C (45W High Speed Charging Port)
- S USB-C (25W High Speed Charging Port)
- R Switched AC (Rocker Switch)
- **D** Dimmer Switch

mormax.com

 $\stackrel{\sim}{\supset}$ 

sales@mormax.com

Modules/Ports:

- M Double USB-A (Fast Charging Ports 18W)
- R Switched AC (Rocker Switch)

LISTED