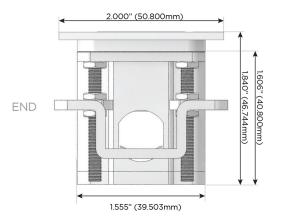

## Plug:

Supplied with Low Profile Flat 45° Angle 120 VAC Plug

Optional Standard Straight 120 VAC Plug

Optional Straight 120 VAC Pass-through Plug

- CLEAN, COMPACT DESIGN
- STREAMLINED
- LOW PROFILE
- SIDE-EXITING CORDS
- PLUG & PLAY
- 6' AC CORD & PLUG (FLAT PLUG STANDARD)
- CUSTOMIZABLE CONFIGURATIONS AND FINISHES
- UL LISTED FOR MOUNTING IN FURNITURE
- 15A