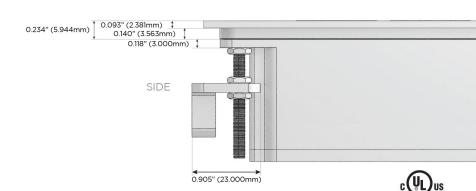

## Plug:

Supplied with Low Profile Flat 45° Angle 120 VAC Plug

Optional Standard Straight 120 VAC Plug

Optional Straight 120 VAC Pass-through Plug

- CLEAN, COMPACT DESIGN
- STREAMLINED
- LOW PROFILE
- SIDE-EXITING CORDS
- PLUG & PLAY
- 6' AC CORD & PLUG (FLAT PLUG STANDARD)
- CUSTOMIZABLE CONFIGURATIONS AND FINISHES
- UL LISTED FOR MOUNTING IN FURNITURE
- 15A