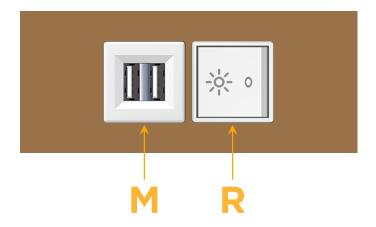

## **Module/Port Options:**

- A Tamper Resistant AC Receptacle
- E USB-A & USB-C (20W)
- M Double USB-A (Fast Charging Ports 18W)
- H HDMI
- 6 CAT 6
- 12 RJ 12
- X Switched AC
- Y 3-Way Switch (Low Voltage)
- V USB-C (45W High Speed Charging Port)
- S USB-C (25W High Speed Charging Port)
- R Switched AC (Rocker Switch)
- **D** Dimmer Switch

Specs: Modules/Ports:

M Double USB-A (Fast Charging Ports - 18W)

R Switched AC (Rocker Switch)

LISTED