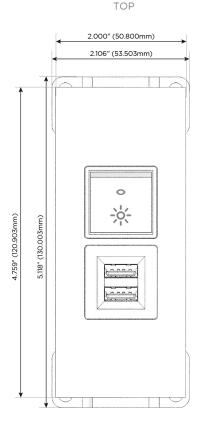

## **Module/Port Options:**

- A Tamper Resistant AC Receptacle
- E USB-A & USB-C (20W)
- M Double USB-A (Fast Charging Ports 18W)
- H HDMI
- 6 CAT 6
- 12 RJ 12
- X Switched AC
- Y 3-Way Switch (Low Voltage)
- V USB-C (45W High Speed Charging Port)
- S USB-C (25W High Speed Charging Port)
- R Switched AC (Rocker Switch)
- **D** Dimmer Switch

Specs: Modules/Ports:

M Double USB-A (Fast Charging Ports - 18W)

R Switched AC (Rocker Switch)

LISTED