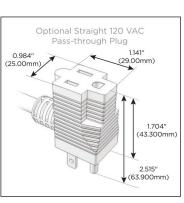

## Plug:

Supplied with Low Profile Flat 45° Angle 120 VAC Plug

Optional Standard Straight 120 VAC Plug

Optional Straight 120 VAC Pass-through Plug

- CLEAN, COMPACT DESIGN
- STREAMLINED
- LOW PROFILE
- SIDE-EXITING CORDS
- PLUG & PLAY
- 6' AC CORD & PLUG (FLAT PLUG STANDARD)
- CUSTOMIZABLE CONFIGURATIONS AND FINISHES
- UL LISTED FOR MOUNTING IN FURNITURE
- 15A