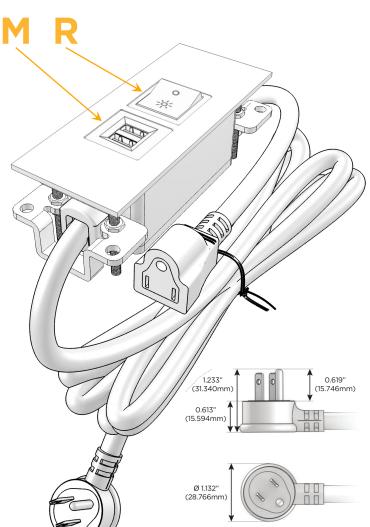

## Plug:

Supplied with Low Profile Flat 45° Angle 120 VAC Plug

Optional Standard Straight 120 VAC Plug

Optional Straight 120 VAC Pass-through Plug

- CLEAN, COMPACT DESIGN
- STREAMLINED
- LOW PROFILE
- SIDE-EXITING CORDS
- PLUG & PLAY
- 6' AC CORD & PLUG (FLAT PLUG STANDARD)
- CUSTOMIZABLE CONFIGURATIONS AND FINISHES
- UL LISTED FOR MOUNTING IN FURNITURE
- 15A

Specs: Modules/Ports:

M Double USB-A (Fast Charging Ports - 18W)

R Switched AC (Rocker Switch)

LISTED