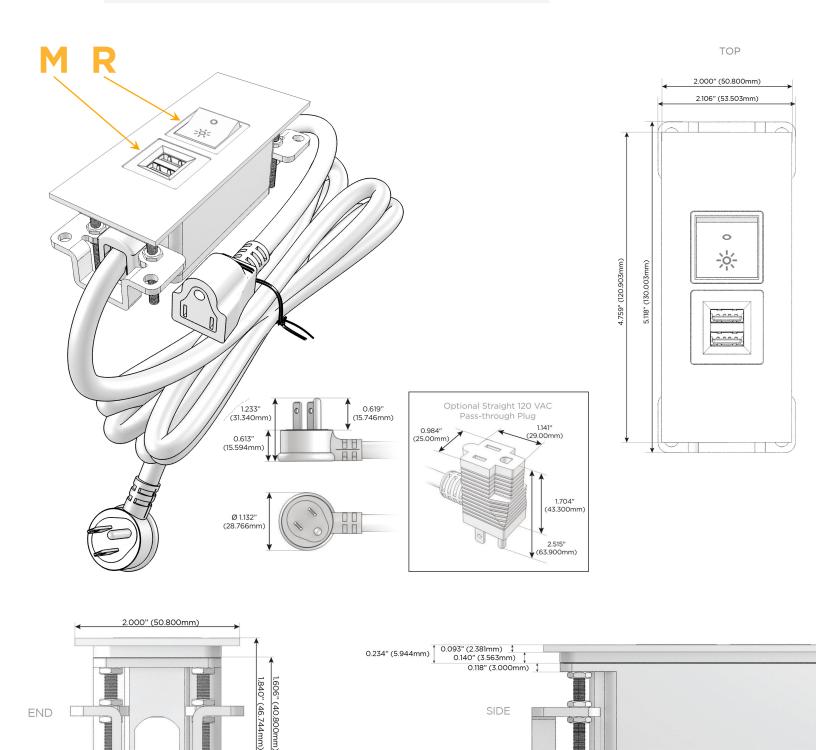

### Module/Port Options:

- A Tamper Resistant AC Receptacle
- E USB-A & USB-C (20W)
- M Double USB-A (Fast Charging Ports 18W)
- H HDMI
- 6 CAT 6
- 12 RJ 12
- X Switched AC
- Y 3-Way Switch (Low Voltage)
- V USB-C (45W High Speed Charging Port)
- S USB-C (25W High Speed Charging Port)
- R Switched AC (Rocker Switch)
- D Dimmer Switch

#### Plug:

Supplied with Low Profile Flat 45° Angle 120 VAC Plug

- **Optional Standard Straight 120 VAC Plug**
- Optional Straight 120 VAC Pass-through Plug

- CLEAN, COMPACT DESIGN
- STREAMLINED
- LOW PROFILE
- SIDE-EXITING CORDS
- PLUG & PLAY
- 6' AC CORD & PLUG (FLAT PLUG STANDARD)
- CUSTOMIZABLE CONFIGURATIONS AND FINISHES
- UL LISTED FOR MOUNTING IN FURNITURE
- 15A

### Modules/Ports:

- M Double USB-A (Fast Charging Ports 18W)
- R Switched AC (Rocker Switch)

Distributed by

Mormax Company, Inc. 8 Westchester Plaza Elmsford, NY 10523

1.555" (39.503mm)

© 2024 Metro Light & Power, LLC. All rights reserved. US Patent No(s) 10,841,990; 10,847,959; other Patents Pending Metro Light & Power, LLC | 11 Smith St Englewood, NJ 07631 | T: 201-416-4160 | F: 208-979-4613 | info@metrolightandpower.com | www.metrolightandpower.com