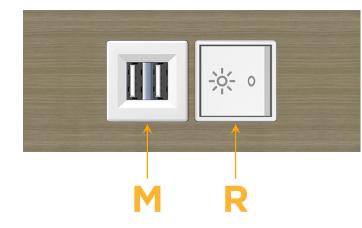

### Modules/Ports:

- M Double USB-A (Fast Charging Ports 18W)
- R Switched AC (Rocker Switch)

Distributed by

Mormax Company, Inc. 8 Westchester Plaza Elmsford, NY 10523

1.555" (39.503mm)

© 2024 Metro Light & Power, LLC. All rights reserved. US Patent No(s) 10,841,990; 10,847,959; other Patents Pending Metro Light & Power, LLC | 11 Smith St Englewood, NJ 07631 | T: 201-416-4160 | F: 208-979-4613 | info@metrolightandpower.com | www.metrolightandpower.com