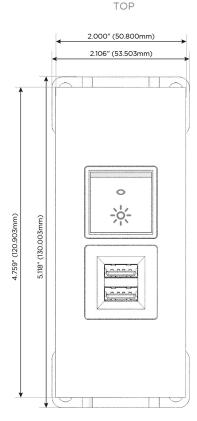

# **Module/Port Options:**

- **Tamper Resistant AC Receptacle**
- USB-A & USB-C (20W)
- Double USB-A (Fast Charging Ports 18W)
- **HDMI**
- CAT 6
- 12 RJ 12
- X Switched AC
- 3-Way Switch (Low Voltage)
- V USB-C (45W High Speed Charging Port)
- USB-C (25W High Speed Charging Port)
- R Switched AC (Rocker Switch)
- D Dimmer Switch

sales@mormax.com

. . . . / . . .

Specs: Modules/Ports:

M Double USB-A (Fast Charging Ports - 18W)

R Switched AC (Rocker Switch)

LISTED