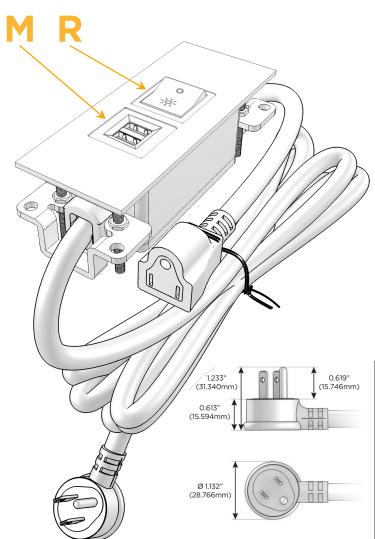

# **Module/Port Options:**

- **Tamper Resistant AC Receptacle**
- USB-A & USB-C (20W)
- Double USB-A (Fast Charging Ports 18W)
- **HDMI**
- CAT 6
- 12 RJ 12
- X Switched AC
- 3-Way Switch (Low Voltage)
- V USB-C (45W High Speed Charging Port)
- USB-C (25W High Speed Charging Port)
- R Switched AC (Rocker Switch)
- D Dimmer Switch

## Plug:

Supplied with Low Profile Flat 45° Angle 120 VAC

Optional Standard Straight 120 VAC Plug

Optional Straight 120 VAC Pass-through Plug

- CLEAN, COMPACT DESIGN
- **STREAMLINED**
- LOW PROFILE
- SIDE-EXITING CORDS
- **PLUG & PLAY**
- 6' AC CORD & PLUG (FLAT PLUG STANDARD)
- **CUSTOMIZABLE CONFIGURATIONS AND FINISHES**
- **UL LISTED FOR MOUNTING IN FURNITURE**
- 15A

sales@mormax.com

. . . . / . . .

Specs: Modules/Ports:

M Double USB-A (Fast Charging Ports - 18W)

R Switched AC (Rocker Switch)

LISTED