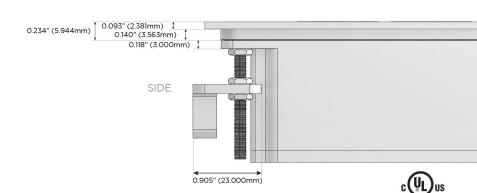

## Plug:

Supplied with Low Profile Flat 45° Angle 120 VAC

Optional Standard Straight 120 VAC Plug

Optional Straight 120 VAC Pass-through Plug

- CLEAN, COMPACT DESIGN
- **STREAMLINED**
- LOW PROFILE
- SIDE-EXITING CORDS
- **PLUG & PLAY**
- 6' AC CORD & PLUG (FLAT PLUG STANDARD)
- **CUSTOMIZABLE CONFIGURATIONS AND FINISHES**
- **UL LISTED FOR MOUNTING IN FURNITURE**
- 15A