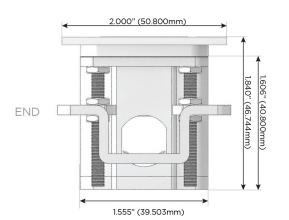

## Plug:

Supplied with Low Profile Flat 45° Angle 120 VAC

Optional Standard Straight 120 VAC Plug

Optional Straight 120 VAC Pass-through Plug

- CLEAN, COMPACT DESIGN
- **STREAMLINED**
- LOW PROFILE
- SIDE-EXITING CORDS
- **PLUG & PLAY**
- 6' AC CORD & PLUG (FLAT PLUG STANDARD)
- **CUSTOMIZABLE CONFIGURATIONS AND FINISHES**
- **UL LISTED FOR MOUNTING IN FURNITURE**
- 15A