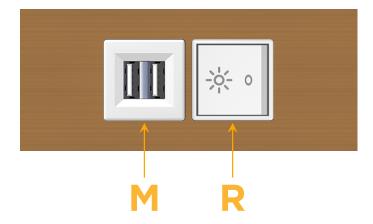

# **Module/Port Options:**

- **Tamper Resistant AC Receptacle**
- USB-A & USB-C (20W)
- Double USB-A (Fast Charging Ports 18W)
- **HDMI**
- CAT 6
- 12 RJ 12
- X Switched AC
- 3-Way Switch (Low Voltage)
- V USB-C (45W High Speed Charging Port)
- USB-C (25W High Speed Charging Port)
- R Switched AC (Rocker Switch)
- D Dimmer Switch

sales@mormax.com

. . . . / . . .

Specs: Modules/Ports:

M Double USB-A (Fast Charging Ports - 18W)

R Switched AC (Rocker Switch)

LISTED