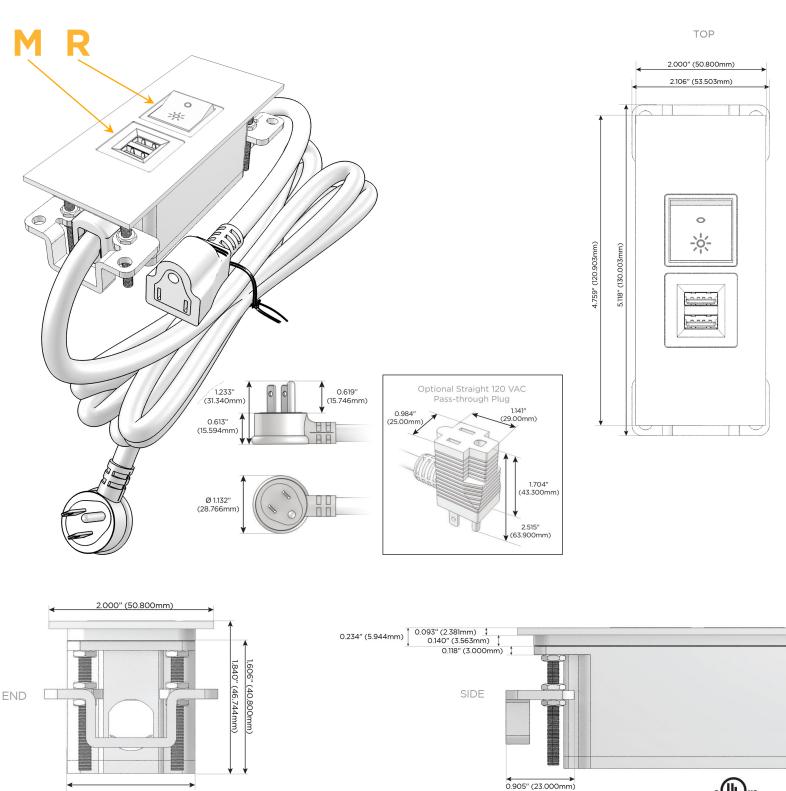

#### Plug:

Supplied with Low Profile Flat 45° Angle 120 VAC Plug

- **Optional Standard Straight 120 VAC Plug**
- Optional Straight 120 VAC Pass-through Plug

- CLEAN, COMPACT DESIGN
- STREAMLINED
- LOW PROFILE
- SIDE-EXITING CORDS
- **PLUG & PLAY**
- 6' AC CORD & PLUG (FLAT PLUG STANDARD)
- CUSTOMIZABLE CONFIGURATIONS AND FINISHES
- UL LISTED FOR MOUNTING IN FURNITURE
- 15A

## AC POWER & DATA CONNECTIVITY SOLUTION

M-POWER-2TW-MR-BTP

#### Specs:

Modules/Ports:

1.555" (39.503mm)

- M Double USB-A (Fast Charging Ports 18W)
- R Switched AC (Rocker Switch)

Distributed by

Mormax Company, Inc. 8 Westchester Plaza Elmsford, NY 10523 Sales@mormax.com
✓ mormax.com