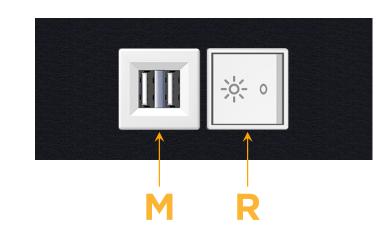

### Module/Port Options:

- **Tamper Resistant AC Receptacle** Α
- USB-A & USB-C (20W) Е
- Double USB-A (Fast Charging Ports 18W) Μ
- HDMI H.
- CAT 6 6
- 12 RJ 12
- X Switched AC
- 3-Way Switch (Low Voltage) Y
- V USB-C (45W High Speed Charging Port)
- USB-C (25W High Speed Charging Port)
- R Switched AC (Rocker Switch)
- D Dimmer Switch

#### Specs:

Modules/Ports:

1.555" (39.503mm)

- M Double USB-A (Fast Charging Ports 18W)
- R Switched AC (Rocker Switch)

Distributed by

Mormax Company, Inc. 8 Westchester Plaza Elmsford, NY 10523 Sales@mormax.com
✓ mormax.com