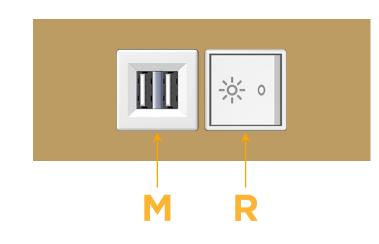

## Modules/Ports:

- M Double USB-A (Fast Charging Ports 18W)
- R Switched AC (Rocker Switch)

Distributed by

Mormax Company, Inc. 8 Westchester Plaza Elmsford, NY 10523 Sales@mormax.com
✓ mormax.com

1.555" (39.503mm)