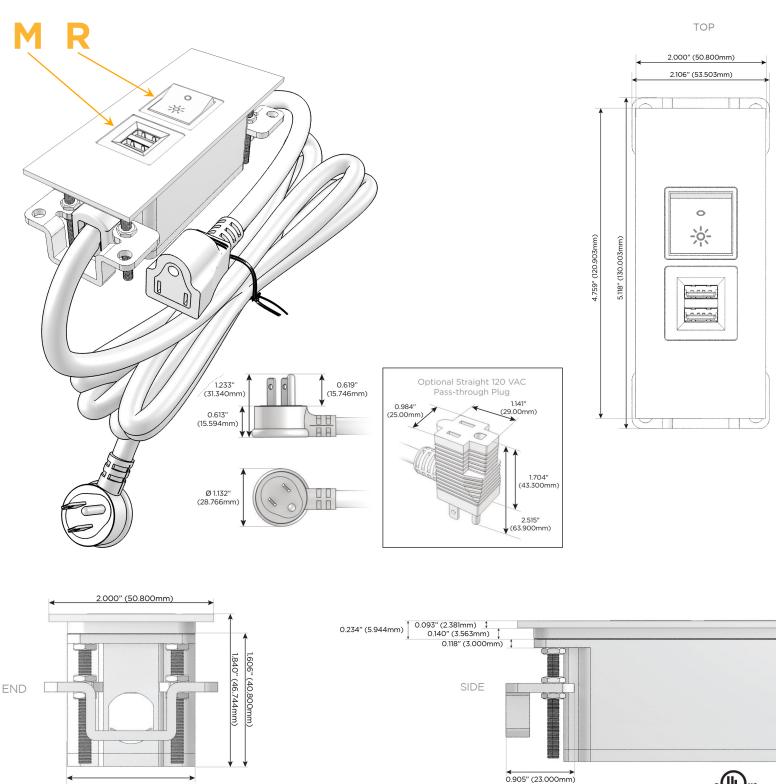

#### Plug:

Supplied with Low Profile Flat 45° Angle 120 VAC Plug

**Optional Standard Straight 120 VAC Plug** 

Optional Straight 120 VAC Pass-through Plug

- CLEAN, COMPACT DESIGN
- STREAMLINED
- LOW PROFILE
- SIDE-EXITING CORDS
- PLUG & PLAY
- 6' AC CORD & PLUG (FLAT PLUG STANDARD)
- CUSTOMIZABLE CONFIGURATIONS AND FINISHES
- UL LISTED FOR MOUNTING IN FURNITURE
- 15A

## Modules/Ports:

- M Double USB-A (Fast Charging Ports 18W)
- R Switched AC (Rocker Switch)

Distributed by

Mormax Company, Inc. 8 Westchester Plaza Elmsford, NY 10523 Sales@mormax.com
✓ mormax.com

1.555" (39.503mm)