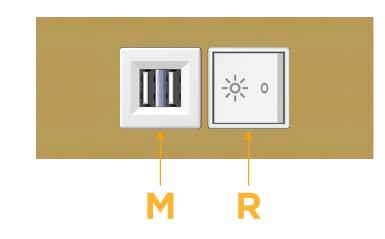

### Module/Port Options:

- **Tamper Resistant AC Receptacle** Α
- USB-A & USB-C (20W) Е
- Double USB-A (Fast Charging Ports 18W) M
- HDMI H.
- CAT 6 6
- 12 RJ 12
- X Switched AC
- 3-Way Switch (Low Voltage) Y
- V USB-C (45W High Speed Charging Port)
- S USB-C (25W High Speed Charging Port)
- R Switched AC (Rocker Switch)
- D Dimmer Switch

## Modules/Ports:

1.555" (39.503mm)

- M Double USB-A (Fast Charging Ports 18W)
- R Switched AC (Rocker Switch)

Distributed by

Mormax Company, Inc. 8 Westchester Plaza Elmsford, NY 10523

© 2024 Metro Light & Power, LLC. All rights reserved. US Patent No(s) 10,841,990; 10,847,959; other Patents Pending Metro Light & Power, LLC | 11 Smith St Englewood, NJ 07631 | T: 201-416-4160 | F: 208-979-4613 | info@metrolightandpower.com | www.metrolightandpower.com