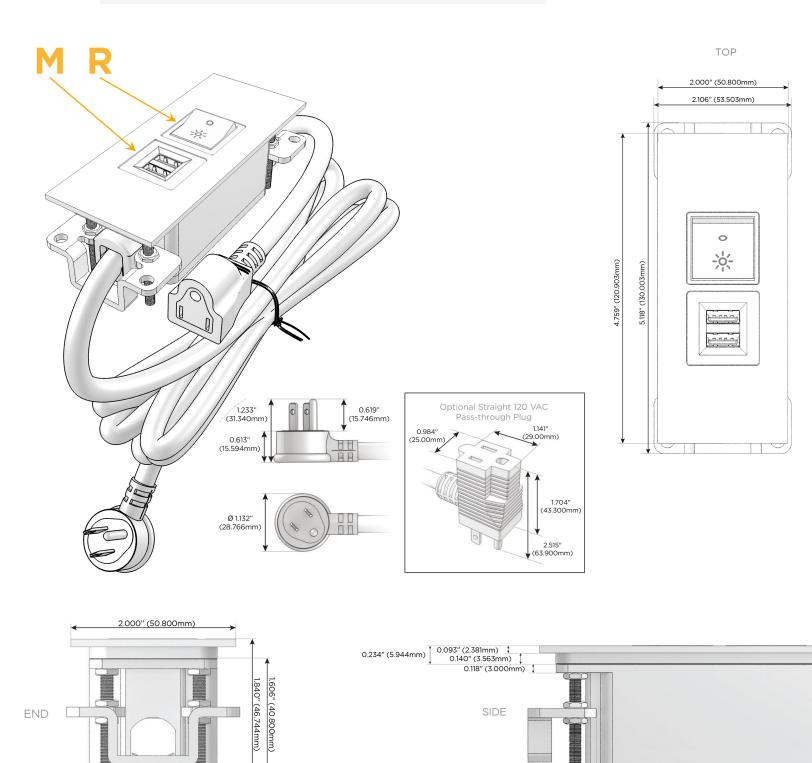

#### Plug:

Supplied with Low Profile Flat 45° Angle 120 VAC Plug

- **Optional Standard Straight 120 VAC Plug**
- Optional Straight 120 VAC Pass-through Plug

- CLEAN, COMPACT DESIGN
- STREAMLINED
- LOW PROFILE
- SIDE-EXITING CORDS
- **PLUG & PLAY**
- 6' AC CORD & PLUG (FLAT PLUG STANDARD)
- CUSTOMIZABLE CONFIGURATIONS AND FINISHES
- UL LISTED FOR MOUNTING IN FURNITURE
- 15A

# AC POWER & DATA CONNECTIVITY SOLUTION

M-POWER-2TW-MR-BR4TP

Specs:

## Modules/Ports:

1.555" (39.503mm)

- M Double USB-A (Fast Charging Ports 18W)
- R Switched AC (Rocker Switch)

Distributed by

Mormax Company, Inc. 8 Westchester Plaza Elmsford, NY 10523

© 2024 Metro Light & Power, LLC. All rights reserved. US Patent No(s) 10,841,990; 10,847,959; other Patents Pending Metro Light & Power, LLC | 11 Smith St Englewood, NJ 07631 | T: 201-416-4160 | F: 208-979-4613 | info@metrolightandpower.com | www.metrolightandpower.com

0.905" (23.000mm)