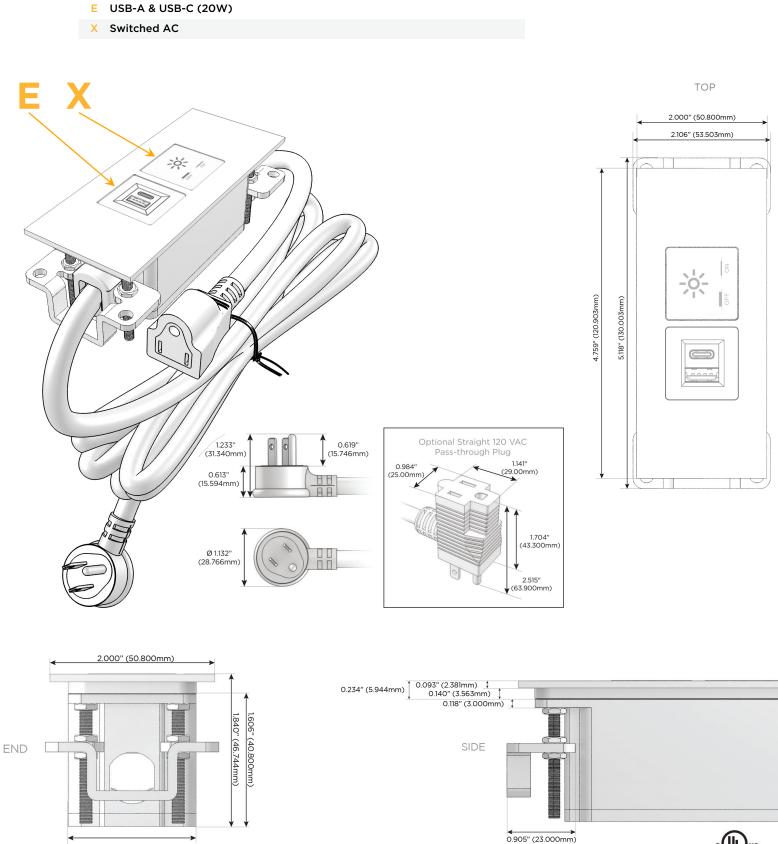

#### Module/Port Options:

- A Tamper Resistant AC Receptacle
- E USB-A & USB-C (20W)
- M Double USB-A (Fast Charging Ports 18W)
- H HDMI
- 6 CAT 6
- 12 RJ 12
- X Switched AC
- Y 3-Way Switch (Low Voltage)
- V USB-C (45W High Speed Charging Port)
- S USB-C (25W High Speed Charging Port)
- R Switched AC (Rocker Switch)
- D Dimmer Switch

#### Plug:

Supplied with Low Profile Flat 45° Angle 120 VAC Plug

- **Optional Standard Straight 120 VAC Plug**
- Optional Straight 120 VAC Pass-through Plug

- CLEAN, COMPACT DESIGN
- STREAMLINED
- LOW PROFILE
- SIDE-EXITING CORDS
- PLUG & PLAY
- 6' AC CORD & PLUG (FLAT PLUG STANDARD)
- CUSTOMIZABLE CONFIGURATIONS AND FINISHES
- UL LISTED FOR MOUNTING IN FURNITURE
- 15A

## AC POWER & DATA CONNECTIVITY SOLUTION

Modules/Ports:

M-POWER-2TW-EX-SS4TP

Е

Specs:

Distributed by

C 914-699-0101 sales@mormax.com  $\square$ mormax.com

1.555" (39.503mm)