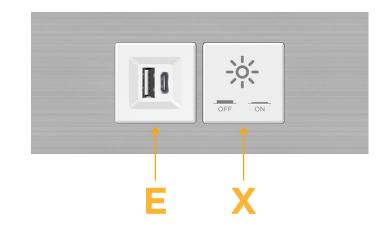

#### Module/Port Options:

- A Tamper Resistant AC Receptacle
- E USB-A & USB-C (20W)
- M Double USB-A (Fast Charging Ports 18W)
- H HDMI
- 6 CAT 6
- 12 RJ 12
- X Switched AC
- Y 3-Way Switch (Low Voltage)
- V USB-C (45W High Speed Charging Port)
- S USB-C (25W High Speed Charging Port)
- R Switched AC (Rocker Switch)
- D Dimmer Switch

## AC POWER & DATA CONNECTIVITY SOLUTION

Modules/Ports:

M-POWER-2TW-EX-SS4TP

Е

Specs:

Distributed by

C 914-699-0101 sales@mormax.com  $\square$ mormax.com

1.555" (39.503mm)