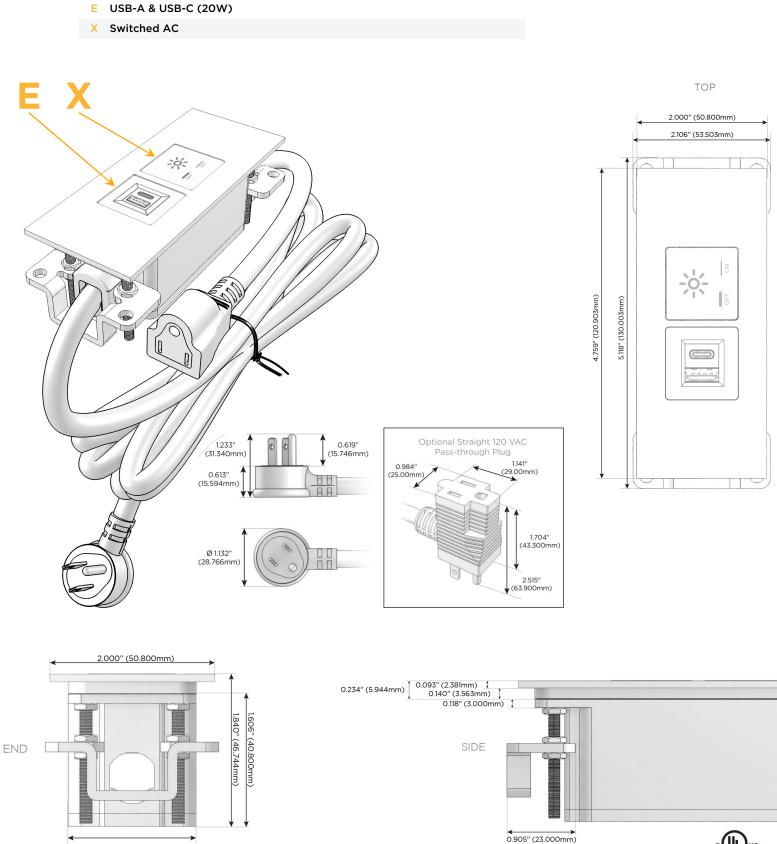

#### Module/Port Options:

- A Tamper Resistant AC Receptacle
- E USB-A & USB-C (20W)
- M Double USB-A (Fast Charging Ports 18W)
- H HDMI
- 6 CAT 6
- 12 RJ 12
- X Switched AC
- Y 3-Way Switch (Low Voltage)
- V USB-C (45W High Speed Charging Port)
- S USB-C (25W High Speed Charging Port)
- R Switched AC (Rocker Switch)
- D Dimmer Switch

#### Plug:

Supplied with Low Profile Flat 45° Angle 120 VAC Plug

**Optional Standard Straight 120 VAC Plug** 

Optional Straight 120 VAC Pass-through Plug

- CLEAN, COMPACT DESIGN
- STREAMLINED
- LOW PROFILE
- SIDE-EXITING CORDS
- PLUG & PLAY
- 6' AC CORD & PLUG (FLAT PLUG STANDARD)
- CUSTOMIZABLE CONFIGURATIONS AND FINISHES
- UL LISTED FOR MOUNTING IN FURNITURE
- 15A

## AC POWER & DATA CONNECTIVITY SOLUTION

Modules/Ports:

M-POWER-2TW-EX-BZ5ATP

Specs:

Distributed by

1.555" (39.503mm)

© 2024 Metro Light & Power, LLC. All rights reserved. US Patent No(s) 10,841,990; 10,847,959; other Patents Pending Metro Light & Power, LLC | 11 Smith St Englewood, NJ 07631 | T: 201-416-4160 | F: 208-979-4613 | info@metrolightandpower.com | www.metrolightandpower.com