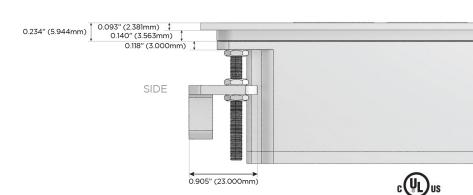

5W High Speed Charging Port)
- USB-C (25W High Speed Charging Port)
- R Switched AC (Rocker Switch)
- D Dimmer Switch

## Plug:

Supplied with Low Profile Flat 45° Angle 120 VAC

Optional Standard Straight 120 VAC Plug

Optional Straight 120 VAC Pass-through Plug

- CLEAN, COMPACT DESIGN
- **STREAMLINED**
- LOW PROFILE
- SIDE-EXITING CORDS
- **PLUG & PLAY**
- 6' AC CORD & PLUG (FLAT PLUG STANDARD)
- **CUSTOMIZABLE CONFIGURATIONS AND FINISHES**
- **UL LISTED FOR MOUNTING IN FURNITURE**
- 15A





## AC POWER & DATA CONNECTIVITY SOLUTION

M-POWER-2TW-EX-BZ5AATP

Specs:

# Distributed by



Mormax Company, Inc.
8 Westchester Plaza

Elmsford, NY 10523

 $\mathcal{C}$ 

914-699-0101

sales@mormax.com
mormax.com

Modules/Ports:

E USB-A & USB-C (20W)

X Switched AC



Ø 1.132" (28.766mm)