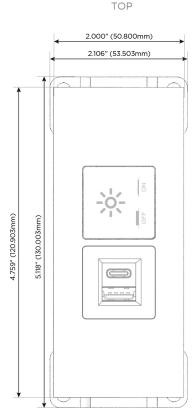

# Distributed by

Mormax Company, Inc.
8 Westchester Plaza

Elmsford, NY 10523

 $\mathcal{C}$ 

914-699-0101

sales@mormax.com
mormax.com

Modules/Ports:

E USB-A & USB-C (20W)

X Switched AC

Ø 1.132" (28.766mm)