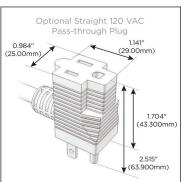

## Plug:

Supplied with Low Profile Flat 45° Angle 120 VAC

Optional Standard Straight 120 VAC Plug

Optional Straight 120 VAC Pass-through Plug

- CLEAN, COMPACT DESIGN
- **STREAMLINED**
- LOW PROFILE
- SIDE-EXITING CORDS
- **PLUG & PLAY**
- 6' AC CORD & PLUG (FLAT PLUG STANDARD)
- **CUSTOMIZABLE CONFIGURATIONS AND FINISHES**
- **UL LISTED FOR MOUNTING IN FURNITURE**
- 15A