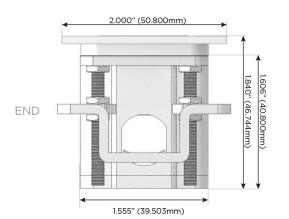

(45W High Speed Charging Port)
- USB-C (25W High Speed Charging Port)
- R Switched AC (Rocker Switch)
- D Dimmer Switch

## Plug:

Supplied with Low Profile Flat 45° Angle 120 VAC

Optional Standard Straight 120 VAC Plug

Optional Straight 120 VAC Pass-through Plug

- CLEAN, COMPACT DESIGN
- **STREAMLINED**
- LOW PROFILE
- SIDE-EXITING CORDS
- **PLUG & PLAY**
- 6' AC CORD & PLUG (FLAT PLUG STANDARD)
- **CUSTOMIZABLE CONFIGURATIONS AND FINISHES**
- **UL LISTED FOR MOUNTING IN FURNITURE**
- 15A





## AC POWER & DATA CONNECTIVITY SOLUTION

M-POWER-2TW-EX-BZ5AATP

Specs:

# Distributed by



Mormax Company, Inc.
8 Westchester Plaza

Elmsford, NY 10523

 $\mathcal{C}$ 

914-699-0101

sales@mormax.com
mormax.com

Modules/Ports:

E USB-A & USB-C (20W)

X Switched AC



Ø 1.132" (28.766mm)