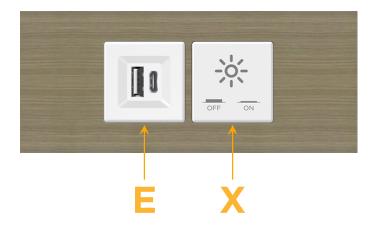

# Distributed by

Mormax Company, Inc.
8 Westchester Plaza

Elmsford, NY 10523

 $\mathcal{C}$ 

914-699-0101

sales@mormax.com
mormax.com

Modules/Ports:

E USB-A & USB-C (20W)

X Switched AC

Ø 1.132" (28.766mm)