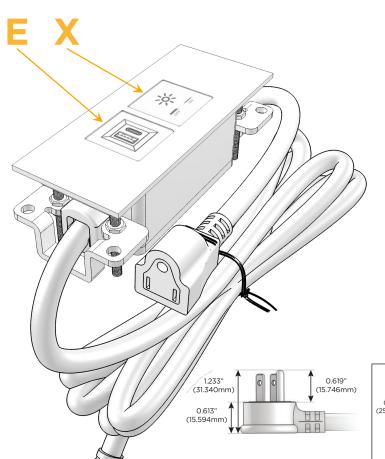

## Plug:

Supplied with Low Profile Flat 45° Angle 120 VAC

Optional Standard Straight 120 VAC Plug

Optional Straight 120 VAC Pass-through Plug

- CLEAN, COMPACT DESIGN
- **STREAMLINED**
- LOW PROFILE
- SIDE-EXITING CORDS
- **PLUG & PLAY**
- 6' AC CORD & PLUG (FLAT PLUG STANDARD)
- **CUSTOMIZABLE CONFIGURATIONS AND FINISHES**
- **UL LISTED FOR MOUNTING IN FURNITURE**
- 15A

# Distributed by

Mormax Company, Inc.
8 Westchester Plaza

Elmsford, NY 10523

 $\mathcal{C}$ 

914-699-0101

sales@mormax.com
mormax.com

Modules/Ports:

E USB-A & USB-C (20W)

X Switched AC

Ø 1.132" (28.766mm)