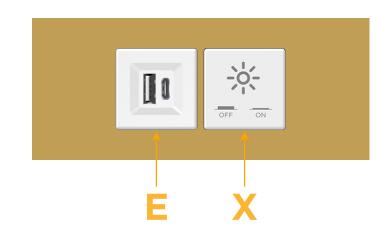

#### Module/Port Options:

- A Tamper Resistant AC Receptacle
- E USB-A & USB-C (20W)
- M Double USB-A (Fast Charging Ports 18W)
- H HDMI
- 6 CAT 6
- 12 RJ 12
- X Switched AC
- Y 3-Way Switch (Low Voltage)
- V USB-C (45W High Speed Charging Port)
- S USB-C (25W High Speed Charging Port)
- R Switched AC (Rocker Switch)
- D Dimmer Switch

## AC POWER & DATA CONNECTIVITY SOLUTION

Modules/Ports:

USB-A & USB-C (20W)

M-POWER-2TW-EX-BRTP

Specs:

Distributed by

1.555" (39.503mm)

© 2024 Metro Light & Power, LLC. All rights reserved. US Patent No(s) 10,841,990; 10,847,959; other Patents Pending Metro Light & Power, LLC | 11 Smith St Englewood, NJ 07631 | T: 201-416-4160 | F: 208-979-4613 | info@metrolightandpower.com | www.metrolightandpower.com