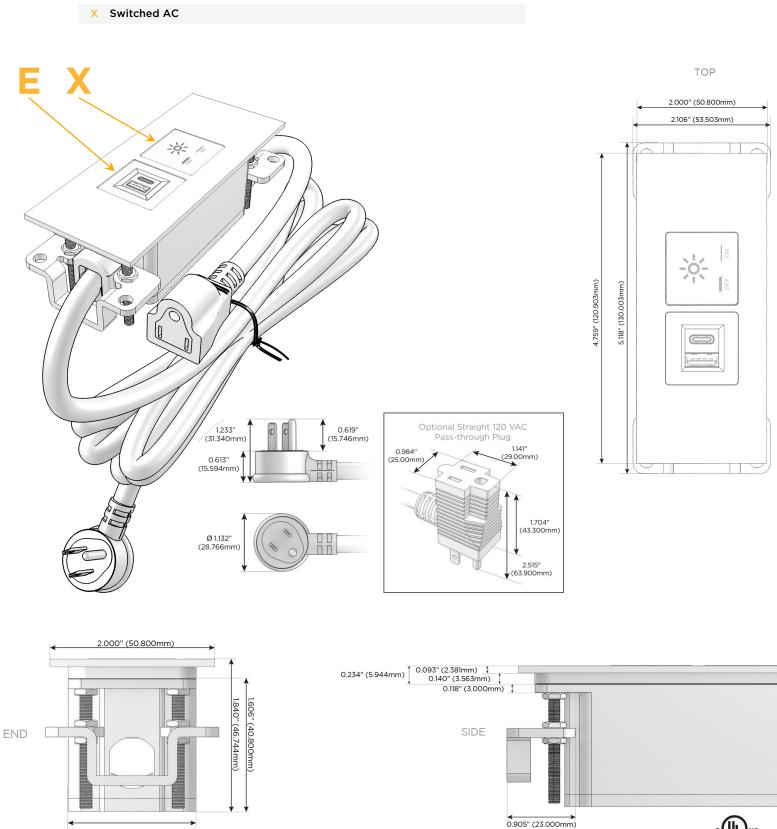

#### Module/Port Options:

- A Tamper Resistant AC Receptacle
- E USB-A & USB-C (20W)
- M Double USB-A (Fast Charging Ports 18W)
- H HDMI
- 6 CAT 6
- 12 RJ 12
- X Switched AC
- Y 3-Way Switch (Low Voltage)
- V USB-C (45W High Speed Charging Port)
- S USB-C (25W High Speed Charging Port)
- R Switched AC (Rocker Switch)
- D Dimmer Switch

#### Plug:

Supplied with Low Profile Flat 45° Angle 120 VAC Plug

- **Optional Standard Straight 120 VAC Plug**
- Optional Straight 120 VAC Pass-through Plug

- CLEAN, COMPACT DESIGN
- STREAMLINED
- LOW PROFILE
- SIDE-EXITING CORDS
- PLUG & PLAY
- 6' AC CORD & PLUG (FLAT PLUG STANDARD)
- CUSTOMIZABLE CONFIGURATIONS AND FINISHES
- UL LISTED FOR MOUNTING IN FURNITURE
- 15A

## AC POWER & DATA CONNECTIVITY SOLUTION

Modules/Ports:

USB-A & USB-C (20W)

M-POWER-2TW-EX-BRTP

Specs:

Distributed by

1.555" (39.503mm)

© 2024 Metro Light & Power, LLC. All rights reserved. US Patent No(s) 10,841,990; 10,847,959; other Patents Pending Metro Light & Power, LLC | 11 Smith St Englewood, NJ 07631 | T: 201-416-4160 | F: 208-979-4613 | info@metrolightandpower.com | www.metrolightandpower.com