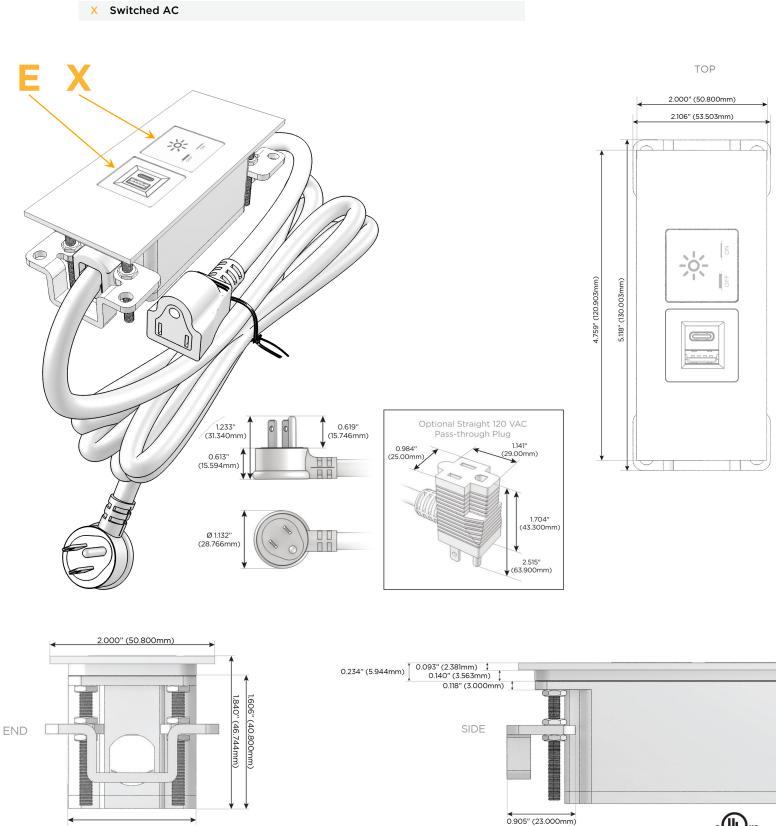

#### Module/Port Options:

- **Tamper Resistant AC Receptacle** Α
- USB-A & USB-C (20W) Е
- Double USB-A (Fast Charging Ports 18W) Μ
- HDMI H.
- CAT 6 6
- 12 RJ 12
- X Switched AC
- 3-Way Switch (Low Voltage) Y
- V USB-C (45W High Speed Charging Port)
- S USB-C (25W High Speed Charging Port)
- R Switched AC (Rocker Switch)
- D Dimmer Switch

#### Plug:

Supplied with Low Profile Flat 45° Angle 120 VAC Plug

**Optional Standard Straight 120 VAC Plug** 

Optional Straight 120 VAC Pass-through Plug

- CLEAN, COMPACT DESIGN
- STREAMLINED
- LOW PROFILE
- SIDE-EXITING CORDS
- **PLUG & PLAY**
- 6' AC CORD & PLUG (FLAT PLUG STANDARD)
- CUSTOMIZABLE CONFIGURATIONS AND FINISHES
- UL LISTED FOR MOUNTING IN FURNITURE
- 15A

## AC POWER & DATA CONNECTIVITY SOLUTION

Modules/Ports:

USB-A & USB-C (20W)

M-POWER-2TW-EX-B2ATP

Е

Specs:

Distributed by

1.555" (39.503mm)