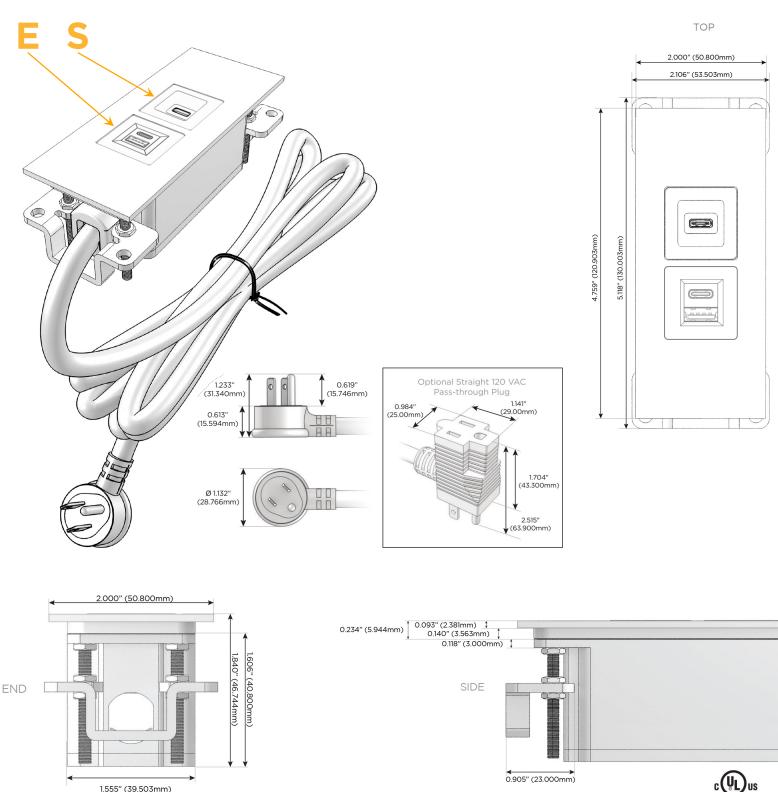

#### Plug:

Supplied with Low Profile Flat 45° Angle 120 VAC Plug

**Optional Standard Straight 120 VAC Plug** 

Optional Straight 120 VAC Pass-through Plug

- CLEAN, COMPACT DESIGN
- STREAMLINED
- LOW PROFILE
- SIDE-EXITING CORDS
- PLUG & PLAY
- 6' AC CORD & PLUG (FLAT PLUG STANDARD)
- CUSTOMIZABLE CONFIGURATIONS AND FINISHES
- UL LISTED FOR MOUNTING IN FURNITURE
- 15A

# AC POWER & DATA CONNECTIVITY SOLUTION

M-POWER-2TW-ES-SS4TP

- Modules/Ports:
  - E USB-A & USB-C (20W)
  - S USB-C (25W High Speed Charging Port)

Distributed by

Mormax Company, Inc. 8 Westchester Plaza Elmsford, NY 10523 Sales@mormax.com
✓ mormax.com

#### Module/Port Options:

- A Tamper Resistant AC Receptacle
- E USB-A & USB-C (20W)
- M Double USB-A (Fast Charging Ports 18W)
- H HDMI
- 6 CAT 6
- 12 RJ 12
- X Switched AC
- Y 3-Way Switch (Low Voltage)
- V USB-C (45W High Speed Charging Port)
- S USB-C (25W High Speed Charging Port)
- R Switched AC (Rocker Switch)
- D Dimmer Switch