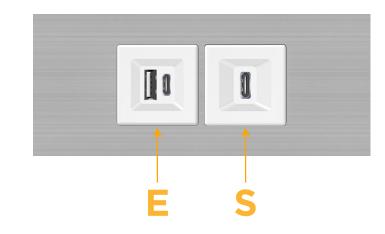

# AC POWER & DATA CONNECTIVITY SOLUTION

M-POWER-2TW-ES-SS4TP

- Modules/Ports:
  - E USB-A & USB-C (20W)
  - S USB-C (25W High Speed Charging Port)

Distributed by

Mormax Company, Inc. 8 Westchester Plaza Elmsford, NY 10523 Sales@mormax.com
✓ mormax.com

#### Module/Port Options:

- A Tamper Resistant AC Receptacle
- E USB-A & USB-C (20W)
- M Double USB-A (Fast Charging Ports 18W)
- H HDMI
- 6 CAT 6
- 12 RJ 12
- X Switched AC
- Y 3-Way Switch (Low Voltage)
- V USB-C (45W High Speed Charging Port)
- S USB-C (25W High Speed Charging Port)
- R Switched AC (Rocker Switch)
- D Dimmer Switch