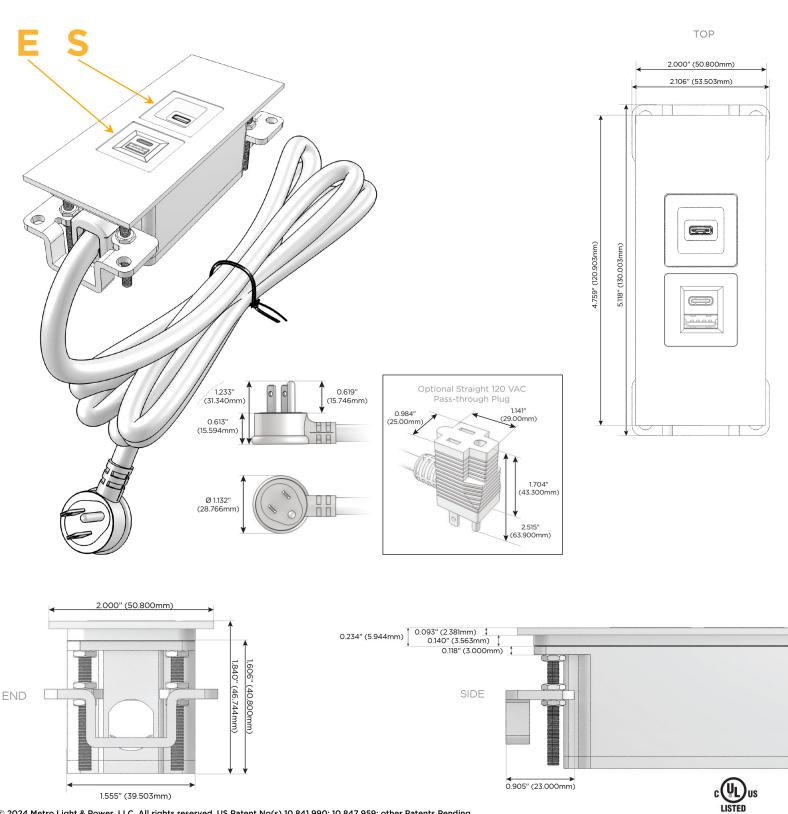

#### Plug:

Supplied with Low Profile Flat 45° Angle 120 VAC Plug

- **Optional Standard Straight 120 VAC Plug**
- Optional Straight 120 VAC Pass-through Plug

- CLEAN, COMPACT DESIGN
- STREAMLINED
- LOW PROFILE
- SIDE-EXITING CORDS
- **PLUG & PLAY**
- 6' AC CORD & PLUG (FLAT PLUG STANDARD)
- CUSTOMIZABLE CONFIGURATIONS AND FINISHES
- UL LISTED FOR MOUNTING IN FURNITURE
- 15A

## AC POWER & DATA CONNECTIVITY SOLUTION

M-POWER-2TW-ES-SATP

- S: Modules/Ports:
  - E USB-A & USB-C (20W)
  - S USB-C (25W High Speed Charging Port)

Distributed by

Mormax Company, Inc. 8 Westchester Plaza Elmsford, NY 10523 Solution

E491161

© 2024 Metro Light & Power, LLC. All rights reserved. US Patent No(s) 10,841,990; 10,847,959; other Patents Pending Metro Light & Power, LLC | 11 Smith St Englewood, NJ 07631 | T: 201-416-4160 | F: 208-979-4613 | info@metrolightandpower.com | www.metrolightandpower.com