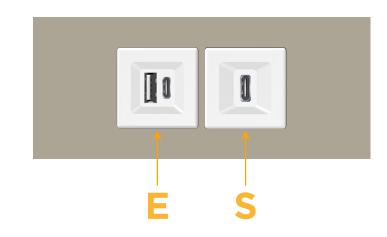

## AC POWER & DATA CONNECTIVITY SOLUTION

M-POWER-2TW-ES-SATP

- S: Modules/Ports:
  - E USB-A & USB-C (20W)
  - S USB-C (25W High Speed Charging Port)

Distributed by

Mormax Company, Inc. 8 Westchester Plaza Elmsford, NY 10523 Solution