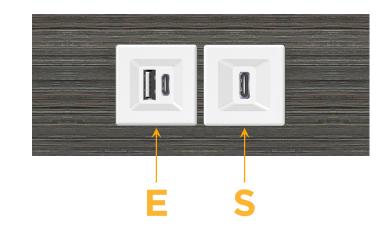

# AC POWER & DATA CONNECTIVITY SOLUTION

M-POWER-2TW-ES-S3ATP

- Modules/Ports:
  - E USB-A & USB-C (20W)
  - S USB-C (25W High Speed Charging Port)

Distributed by

Mormax Company, Inc. 8 Westchester Plaza Elmsford, NY 10523 Sales@mormax.com
✓ mormax.com