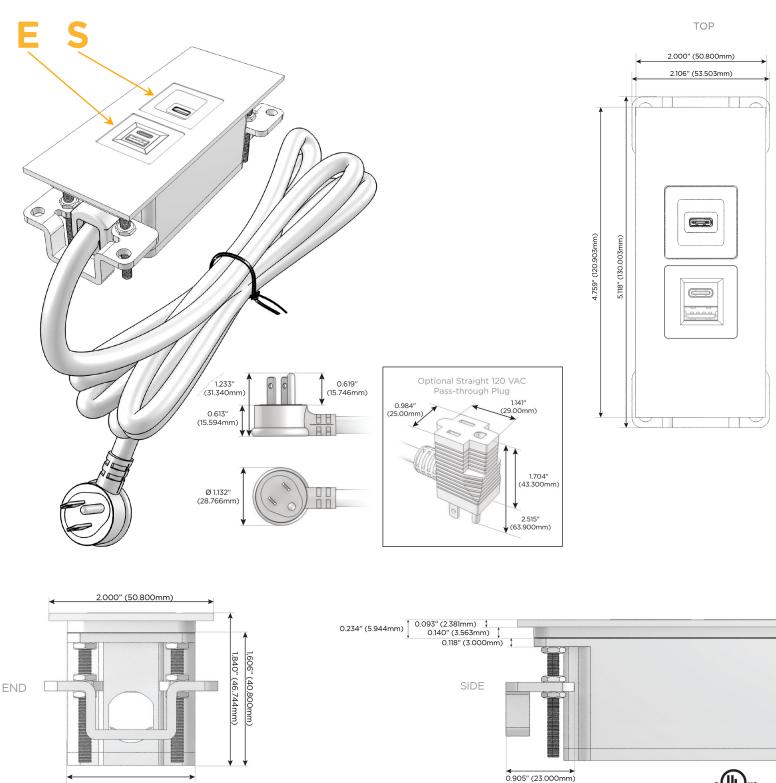

#### Plug:

Supplied with Low Profile Flat 45° Angle 120 VAC Plug

**Optional Standard Straight 120 VAC Plug** 

Optional Straight 120 VAC Pass-through Plug

- CLEAN, COMPACT DESIGN
- STREAMLINED
- LOW PROFILE
- SIDE-EXITING CORDS
- PLUG & PLAY
- 6' AC CORD & PLUG (FLAT PLUG STANDARD)
- CUSTOMIZABLE CONFIGURATIONS AND FINISHES
- UL LISTED FOR MOUNTING IN FURNITURE
- 15A

# AC POWER & DATA CONNECTIVITY SOLUTION

M-POWER-2TW-ES-S3ATP

- Modules/Ports:
  - E USB-A & USB-C (20W)
  - S USB-C (25W High Speed Charging Port)

Distributed by

Mormax Company, Inc. 8 Westchester Plaza Elmsford, NY 10523 Sales@mormax.com
✓ mormax.com