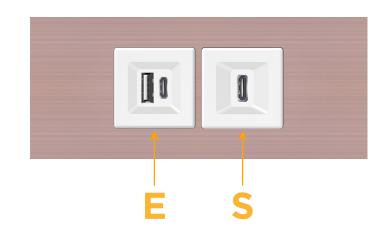

# AC POWER & DATA CONNECTIVITY SOLUTION

M-POWER-2TW-ES-CHATP

- Modules/Ports:
  - E USB-A & USB-C (20W)
  - S USB-C (25W High Speed Charging Port)

Distributed by

Mormax Company, Inc. 8 Westchester Plaza Elmsford, NY 10523 Sales@mormax.com
✓ mormax.com