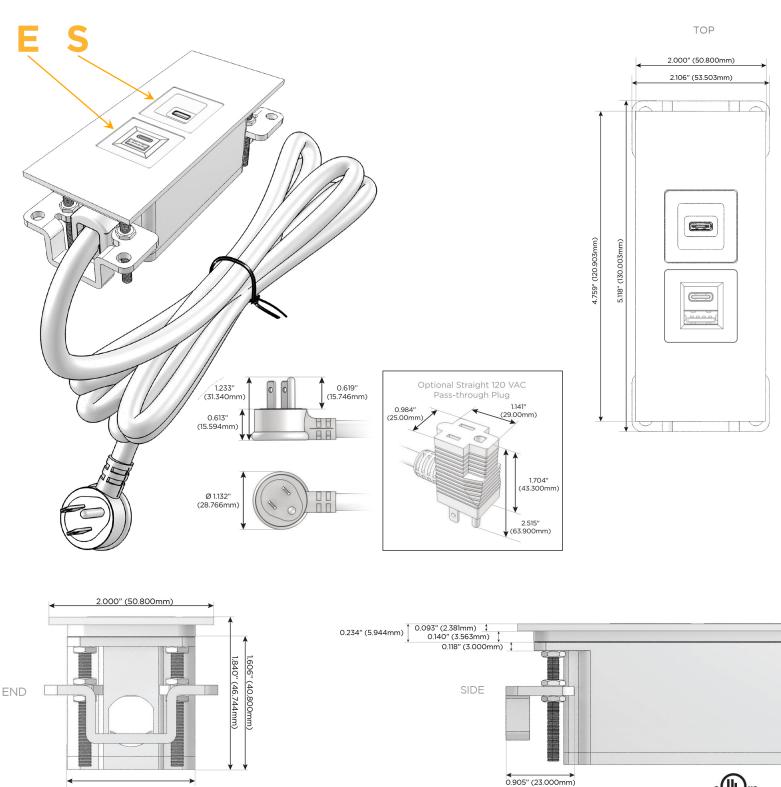

#### Plug:

Supplied with Low Profile Flat 45° Angle 120 VAC Plug

**Optional Standard Straight 120 VAC Plug** 

Optional Straight 120 VAC Pass-through Plug

- CLEAN, COMPACT DESIGN
- STREAMLINED
- LOW PROFILE
- SIDE-EXITING CORDS
- PLUG & PLAY
- 6' AC CORD & PLUG (FLAT PLUG STANDARD)
- CUSTOMIZABLE CONFIGURATIONS AND FINISHES
- UL LISTED FOR MOUNTING IN FURNITURE
- 15A

# AC POWER & DATA CONNECTIVITY SOLUTION

M-POWER-2TW-ES-CHATP

- Modules/Ports:
  - E USB-A & USB-C (20W)
  - S USB-C (25W High Speed Charging Port)

Distributed by

Mormax Company, Inc. 8 Westchester Plaza Elmsford, NY 10523 Sales@mormax.com
✓ mormax.com