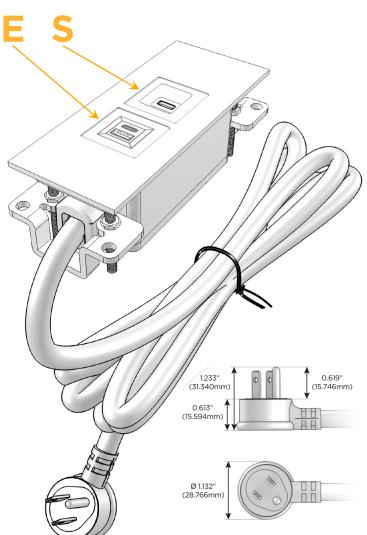

#### **Module/Port Options:**

- A Tamper Resistant AC Receptacle
- E USB-A & USB-C (20W)
- M Double USB-A (Fast Charging Ports 18W)
- H HDMI
- 6 CAT 6
- 12 RJ 12
- X Switched AC
- Y 3-Way Switch (Low Voltage)
- V USB-C (45W High Speed Charging Port)
- S USB-C (25W High Speed Charging Port)
- R Switched AC (Rocker Switch)
- **D** Dimmer Switch

#### Plug:

Supplied with Low Profile Flat 45° Angle 120 VAC Plug

Optional Standard Straight 120 VAC Plug

Optional Straight 120 VAC Pass-through Plug

- · CLEAN, COMPACT DESIGN
- STREAMLINED
- LOW PROFILE
- SIDE-EXITING CORDS
- PLUG & PLAY
- 6' AC CORD & PLUG (FLAT PLUG STANDARD)
- CUSTOMIZABLE CONFIGURATIONS AND FINISHES
- UL LISTED FOR MOUNTING IN FURNITURE
- 15A

# **Modules/Ports:**

- E USB-A & USB-C (20W)
- S USB-C (25W High Speed Charging Port)