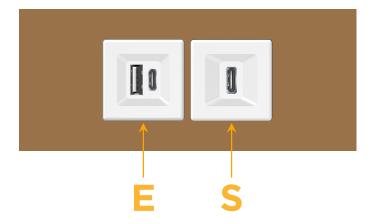

#### **Module/Port Options:**

- A Tamper Resistant AC Receptacle
- E USB-A & USB-C (20W)
- M Double USB-A (Fast Charging Ports 18W)
- H HDMI
- 6 CAT 6
- 12 RJ 12
- X Switched AC
- Y 3-Way Switch (Low Voltage)
- V USB-C (45W High Speed Charging Port)
- S USB-C (25W High Speed Charging Port)
- R Switched AC (Rocker Switch)
- **D** Dimmer Switch

# **Modules/Ports:**

- E USB-A & USB-C (20W)
- S USB-C (25W High Speed Charging Port)