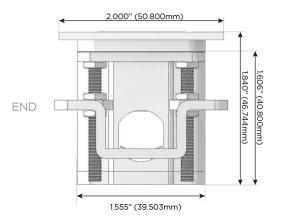

#### Plug:

Supplied with Low Profile Flat 45° Angle 120 VAC Plug

Optional Standard Straight 120 VAC Plug

Optional Straight 120 VAC Pass-through Plug

- · CLEAN, COMPACT DESIGN
- STREAMLINED
- LOW PROFILE
- SIDE-EXITING CORDS
- PLUG & PLAY
- 6' AC CORD & PLUG (FLAT PLUG STANDARD)
- CUSTOMIZABLE CONFIGURATIONS AND FINISHES
- UL LISTED FOR MOUNTING IN FURNITURE
- 15A