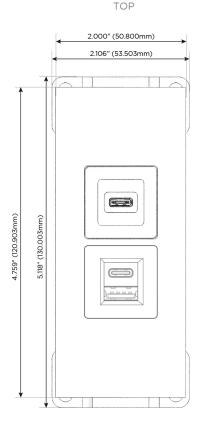

#### **Module/Port Options:**

- A Tamper Resistant AC Receptacle
- E USB-A & USB-C (20W)
- M Double USB-A (Fast Charging Ports 18W)
- H HDMI
- 6 CAT 6
- 12 RJ 12
- X Switched AC
- Y 3-Way Switch (Low Voltage)
- V USB-C (45W High Speed Charging Port)
- S USB-C (25W High Speed Charging Port)
- R Switched AC (Rocker Switch)
- **D** Dimmer Switch

# **Modules/Ports:**

- E USB-A & USB-C (20W)
- S USB-C (25W High Speed Charging Port)