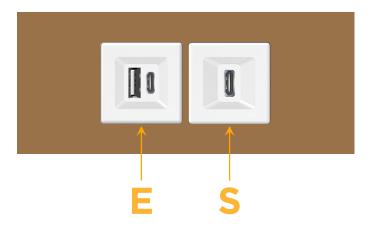

## **Module/Port Options:**

- A Tamper Resistant AC Receptacle
- E USB-A & USB-C (20W)
- M Double USB-A (Fast Charging Ports 18W)
- H HDMI
- 6 CAT 6
- 12 RJ 12
- X Switched AC
- Y 3-Way Switch (Low Voltage)
- V USB-C (45W High Speed Charging Port)
- S USB-C (25W High Speed Charging Port)
- R Switched AC (Rocker Switch)
- **D** Dimmer Switch

sales@mormax.com
mormax.com

Modules/Ports:

E USB-A & USB-C (20W)

S USB-C (25W High Speed Charging Port)