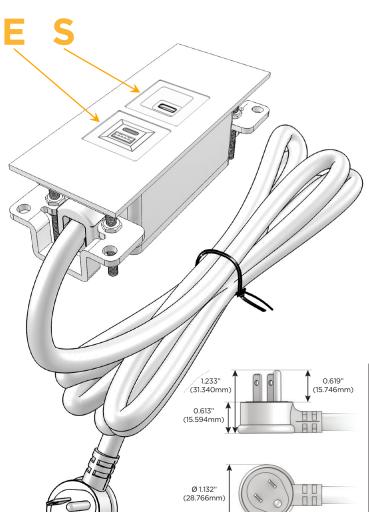

## **Module/Port Options:**

- A Tamper Resistant AC Receptacle
- E USB-A & USB-C (20W)
- M Double USB-A (Fast Charging Ports 18W)
- H HDMI
- 6 CAT 6
- 12 RJ 12
- X Switched AC
- Y 3-Way Switch (Low Voltage)
- V USB-C (45W High Speed Charging Port)
- S USB-C (25W High Speed Charging Port)
- R Switched AC (Rocker Switch)
- **D** Dimmer Switch

## Plug:

Supplied with Low Profile Flat 45° Angle 120 VAC Plug

Optional Standard Straight 120 VAC Plug

Optional Straight 120 VAC Pass-through Plug

- CLEAN, COMPACT DESIGN
- STREAMLINED
- LOW PROFILE
- SIDE-EXITING CORDS
- PLUG & PLAY
- 6' AC CORD & PLUG (FLAT PLUG STANDARD)
- CUSTOMIZABLE CONFIGURATIONS AND FINISHES
- UL LISTED FOR MOUNTING IN FURNITURE
- 15A

sales@mormax.com
mormax.com

Modules/Ports:

E USB-A & USB-C (20W)

S USB-C (25W High Speed Charging Port)