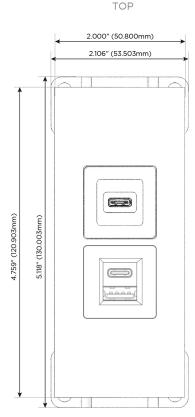

## AC POWER & DATA CONNECTIVITY SOLUTION

M-POWER-2TW-ES-BZ5ATP

Specs:

Distributed by

Mormax Company, Inc.
8 Westchester Plaza

Elmsford, NY 10523

 $\mathcal{C}$ 

914-699-0101