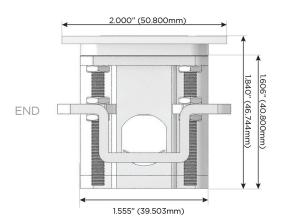

## AC POWER & DATA CONNECTIVITY SOLUTION

M-POWER-2TW-ES-BZ5ATP

Specs:

Distributed by

Mormax Company, Inc.
8 Westchester Plaza

Elmsford, NY 10523

 $\mathcal{C}$ 

914-699-0101