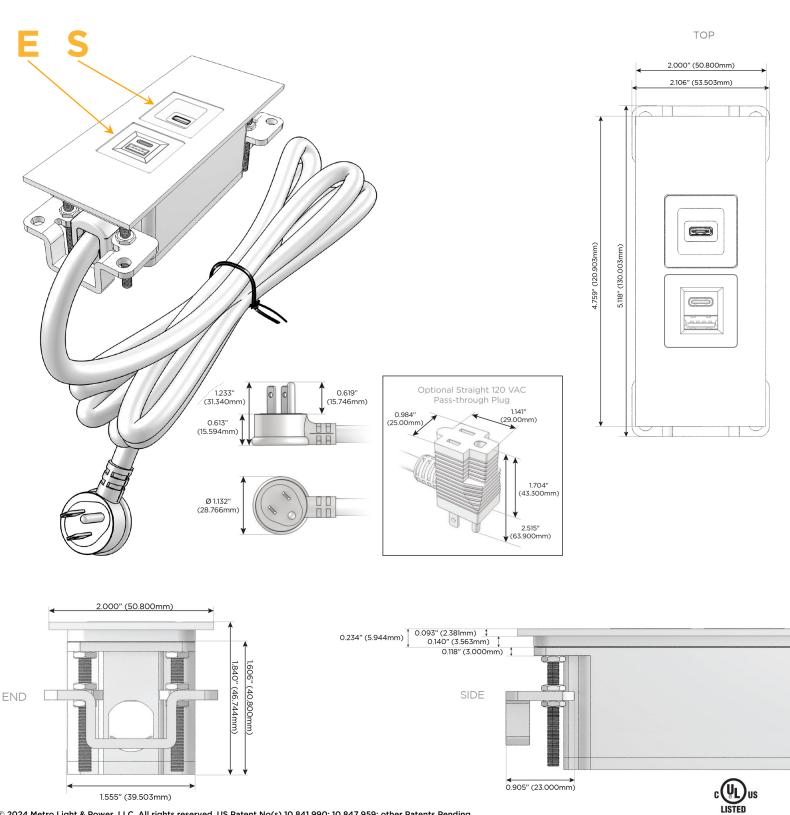

#### Plug:

Supplied with Low Profile Flat 45° Angle 120 VAC Plug

- **Optional Standard Straight 120 VAC Plug**
- Optional Straight 120 VAC Pass-through Plug

- CLEAN, COMPACT DESIGN
- STREAMLINED
- LOW PROFILE
- SIDE-EXITING CORDS
- **PLUG & PLAY**
- 6' AC CORD & PLUG (FLAT PLUG STANDARD)
- CUSTOMIZABLE CONFIGURATIONS AND FINISHES
- UL LISTED FOR MOUNTING IN FURNITURE
- 15A

## AC POWER & DATA CONNECTIVITY SOLUTION

M-POWER-2TW-ES-BTP

- Modules/Ports:
  - E USB-A & USB-C (20W)
  - S USB-C (25W High Speed Charging Port)

Distributed by

Mormax Company, Inc. 8 Westchester Plaza Elmsford, NY 10523 Sales@mormax.com
✓ mormax.com