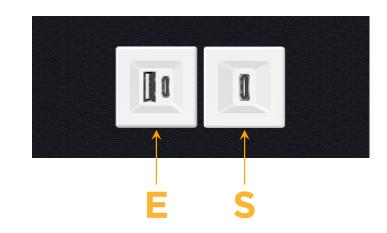

## AC POWER & DATA CONNECTIVITY SOLUTION

M-POWER-2TW-ES-BTP

- Modules/Ports:
  - E USB-A & USB-C (20W)
  - S USB-C (25W High Speed Charging Port)

Distributed by

Mormax Company, Inc. 8 Westchester Plaza Elmsford, NY 10523 Sales@mormax.com
✓ mormax.com