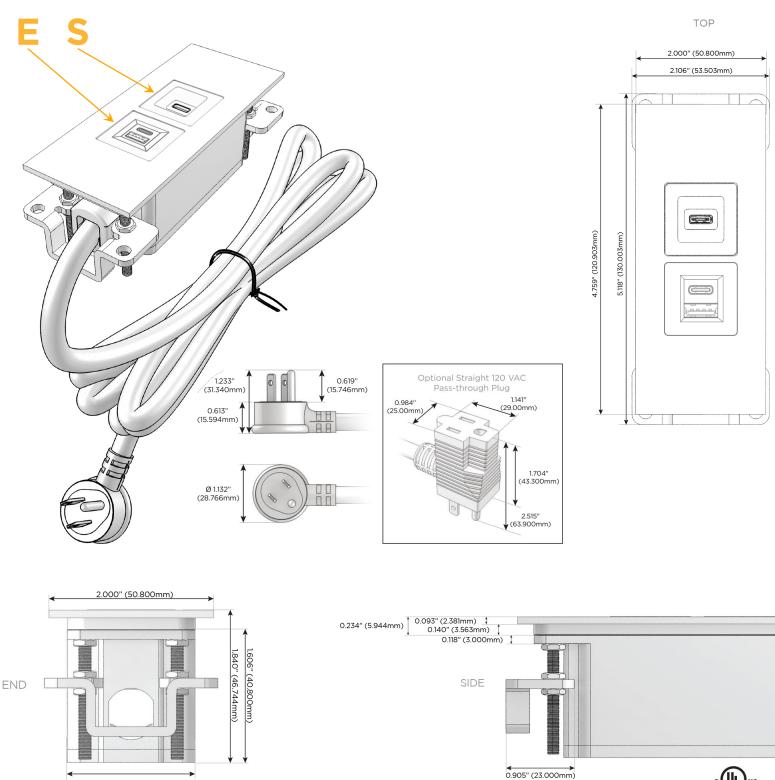

#### Plug:

Supplied with Low Profile Flat 45° Angle 120 VAC Plug

**Optional Standard Straight 120 VAC Plug** 

Optional Straight 120 VAC Pass-through Plug

- CLEAN, COMPACT DESIGN
- STREAMLINED
- LOW PROFILE
- SIDE-EXITING CORDS
- PLUG & PLAY
- 6' AC CORD & PLUG (FLAT PLUG STANDARD)
- CUSTOMIZABLE CONFIGURATIONS AND FINISHES
- UL LISTED FOR MOUNTING IN FURNITURE
- 15A

# AC POWER & DATA CONNECTIVITY SOLUTION

M-POWER-2TW-ES-APATP

- Modules/Ports:
  - E USB-A & USB-C (20W)
  - S USB-C (25W High Speed Charging Port)

Distributed by

Mormax Company, Inc. 8 Westchester Plaza Elmsford, NY 10523

### Module/Port Options:

- A Tamper Resistant AC Receptacle
- E USB-A & USB-C (20W)
- M Double USB-A (Fast Charging Ports 18W)
- H HDMI
- 6 CAT 6
- 12 RJ 12
- X Switched AC
- Y 3-Way Switch (Low Voltage)
- V USB-C (45W High Speed Charging Port)
- S USB-C (25W High Speed Charging Port)
- R Switched AC (Rocker Switch)
- D Dimmer Switch