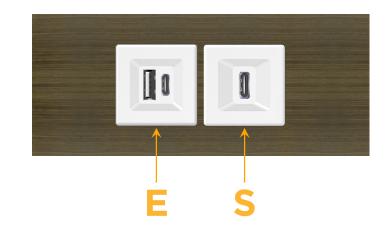

# AC POWER & DATA CONNECTIVITY SOLUTION

M-POWER-2TW-ES-APATP

- Modules/Ports:
  - E USB-A & USB-C (20W)
  - S USB-C (25W High Speed Charging Port)

Distributed by

Mormax Company, Inc. 8 Westchester Plaza Elmsford, NY 10523

### Module/Port Options:

- A Tamper Resistant AC Receptacle
- E USB-A & USB-C (20W)
- M Double USB-A (Fast Charging Ports 18W)
- H HDMI
- 6 CAT 6
- 12 RJ 12
- X Switched AC
- Y 3-Way Switch (Low Voltage)
- V USB-C (45W High Speed Charging Port)
- S USB-C (25W High Speed Charging Port)
- R Switched AC (Rocker Switch)
- D Dimmer Switch