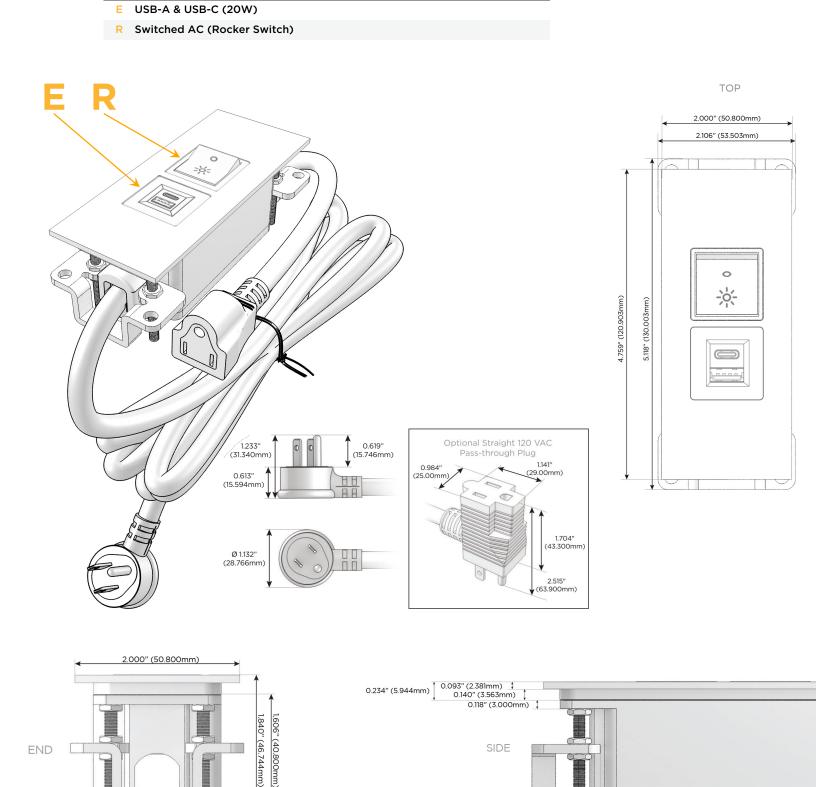

### Module/Port Options:

- A Tamper Resistant AC Receptacle
- E USB-A & USB-C (20W)
- M Double USB-A (Fast Charging Ports 18W)
- H HDMI
- 6 CAT 6
- 12 RJ 12
- X Switched AC
- Y 3-Way Switch (Low Voltage)
- V USB-C (45W High Speed Charging Port)
- S USB-C (25W High Speed Charging Port)
- R Switched AC (Rocker Switch)
- D Dimmer Switch

#### Plug:

Supplied with Low Profile Flat 45° Angle 120 VAC Plug

**Optional Standard Straight 120 VAC Plug** 

Optional Straight 120 VAC Pass-through Plug

- CLEAN, COMPACT DESIGN
- STREAMLINED
- LOW PROFILE
- SIDE-EXITING CORDS
- PLUG & PLAY
- 6' AC CORD & PLUG (FLAT PLUG STANDARD)
- CUSTOMIZABLE CONFIGURATIONS AND FINISHES
- UL LISTED FOR MOUNTING IN FURNITURE
- 15A

# AC POWER & DATA CONNECTIVITY SOLUTION

Modules/Ports:

1.555" (39.503mm)

M-POWER-2TW-ER-SS4ATP

Specs:

Distributed by

0.905" (23.000mm)

(VL)us