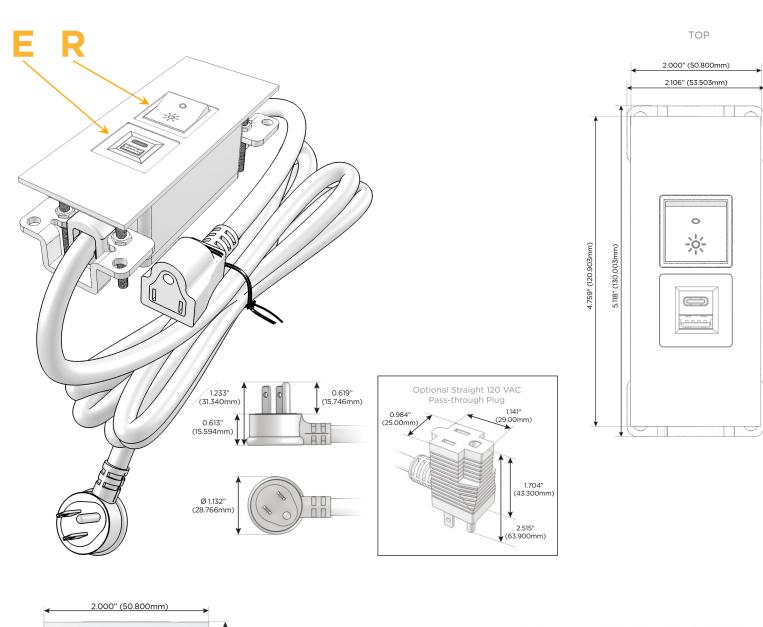

### Module/Port Options:

- A Tamper Resistant AC Receptacle
- E USB-A & USB-C (20W)
- M Double USB-A (Fast Charging Ports 18W)
- H HDMI
- 6 CAT 6
- 12 RJ 12
- X Switched AC
- Y 3-Way Switch (Low Voltage)
- V USB-C (45W High Speed Charging Port)
- S USB-C (25W High Speed Charging Port)
- R Switched AC (Rocker Switch)
- D Dimmer Switch

#### Plug:

Supplied with Low Profile Flat 45° Angle 120 VAC Plug

**Optional Standard Straight 120 VAC Plug** 

Optional Straight 120 VAC Pass-through Plug

- CLEAN, COMPACT DESIGN
- STREAMLINED
- LOW PROFILE
- SIDE-EXITING CORDS
- PLUG & PLAY
- 6' AC CORD & PLUG (FLAT PLUG STANDARD)
- CUSTOMIZABLE CONFIGURATIONS AND FINISHES
- UL LISTED FOR MOUNTING IN FURNITURE
- 15A

Е

R

# AC POWER & DATA CONNECTIVITY SOLUTION

Modules/Ports:

USB-A & USB-C (20W)

Switched AC (Rocker Switch)

M-POWER-2TW-ER-BRTP

Specs:

Distributed by

Mormax Company, Inc. 8 Westchester Plaza Elmsford, NY 10523