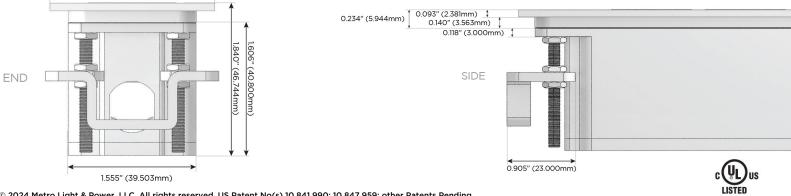

#### Plug:

Supplied with Low Profile Flat 45° Angle 120 VAC Plug

**Optional Standard Straight 120 VAC Plug** 

Optional Straight 120 VAC Pass-through Plug

- CLEAN, COMPACT DESIGN
- STREAMLINED
- LOW PROFILE
- SIDE-EXITING CORDS
- PLUG & PLAY
- 6' AC CORD & PLUG (FLAT PLUG STANDARD)
- CUSTOMIZABLE CONFIGURATIONS AND FINISHES
- UL LISTED FOR MOUNTING IN FURNITURE
- 15A