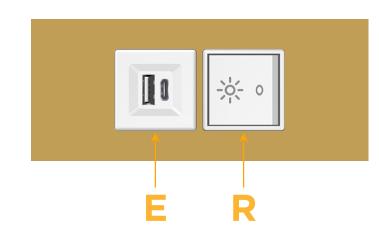

Е

R

# AC POWER & DATA CONNECTIVITY SOLUTION

Modules/Ports:

USB-A & USB-C (20W)

Switched AC (Rocker Switch)

M-POWER-2TW-ER-BRTP

Specs:

Distributed by

Mormax Company, Inc. 8 Westchester Plaza Elmsford, NY 10523