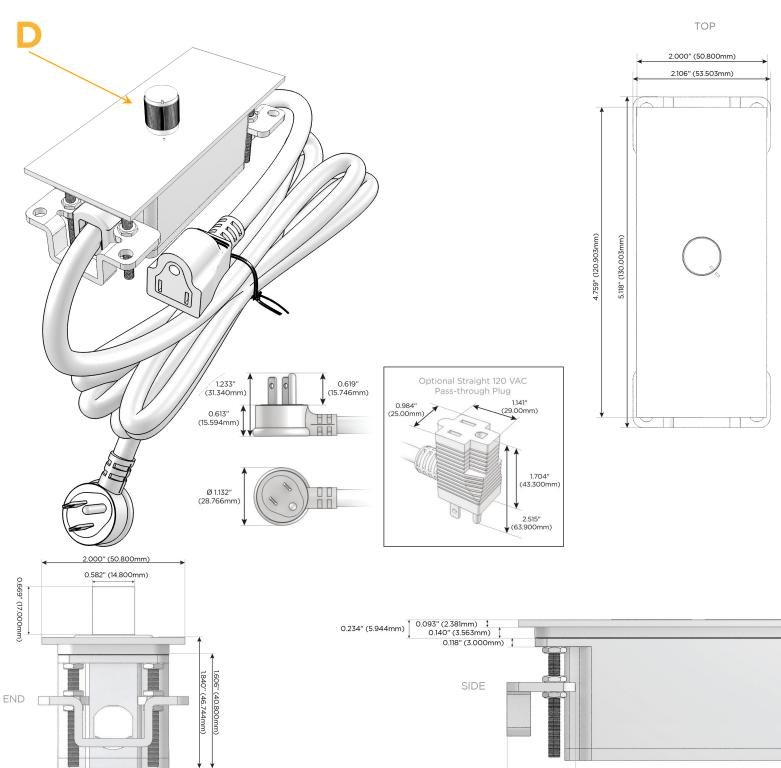

## Plug:

Supplied with Low Profile Flat 45° Angle 120 VAC Plug

- **Optional Standard Straight 120 VAC Plug**
- Optional Straight 120 VAC Pass-through Plug

- CLEAN, COMPACT DESIGN
- STREAMLINED
- LOW PROFILE
- SIDE-EXITING CORDS
- **PLUG & PLAY**
- 6' AC CORD & PLUG (FLAT PLUG STANDARD)
- CUSTOMIZABLE CONFIGURATIONS AND FINISHES
- ETL LISTED FOR MOUNTING IN FURNITURE
- 15A

M-POWER-2TW-D-CRSTP

Specs:

- Modules/Ports:
  - D Dimmer Switch

Distributed by

0.905" (23.000mm)

Mormax Company, Inc. 8 Westchester Plaza Elmsford, NY 10523

1.555" (39.503mm)

© 2024 Metro Light & Power, LLC. All rights reserved. US Patent No(s) 10,841,990; 10,847,959; other Patents Pending Metro Light & Power, LLC | 11 Smith St Englewood, NJ 07631 | T: 201-416-4160 | F: 208-979-4613 | info@metrolightandpower.com | www.metrolightandpower.com