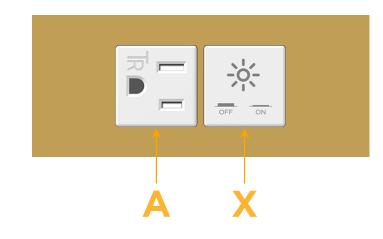

### Module/Port Options:

- A Tamper Resistant AC Receptacle
- E USB-A & USB-C (20W)
- M Double USB-A (Fast Charging Ports 18W)
- H HDMI
- 6 CAT 6
- 12 RJ 12
- X Switched AC
- Y 3-Way Switch (Low Voltage)
- V USB-C (45W High Speed Charging Port)
- S USB-C (25W High Speed Charging Port)
- R Switched AC (Rocker Switch)
- D Dimmer Switch