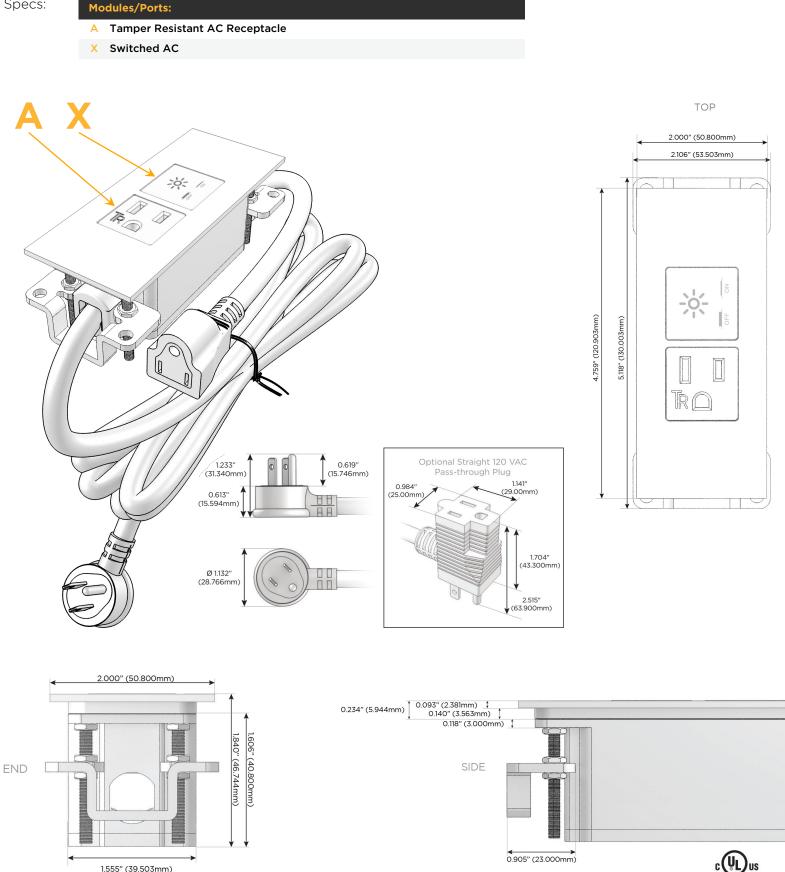

### Module/Port Options:

- A Tamper Resistant AC Receptacle
- E USB-A & USB-C (20W)
- M Double USB-A (Fast Charging Ports 18W)
- H HDMI
- 6 CAT 6
- 12 RJ 12
- X Switched AC
- Y 3-Way Switch (Low Voltage)
- V USB-C (45W High Speed Charging Port)
- S USB-C (25W High Speed Charging Port)
- R Switched AC (Rocker Switch)
- D Dimmer Switch

#### Plug:

Supplied with Low Profile Flat 45° Angle 120 VAC Plug

**Optional Standard Straight 120 VAC Plug** 

Optional Straight 120 VAC Pass-through Plug

- CLEAN, COMPACT DESIGN
- STREAMLINED
- LOW PROFILE
- SIDE-EXITING CORDS
- PLUG & PLAY
- 6' AC CORD & PLUG (FLAT PLUG STANDARD)
- CUSTOMIZABLE CONFIGURATIONS AND FINISHES
- UL LISTED FOR MOUNTING IN FURNITURE
- 15A