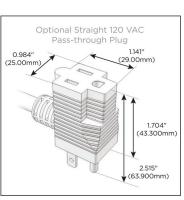

## Plug:

Supplied with Low Profile Flat 45° Angle 120 VAC

Optional Standard Straight 120 VAC Plug

Optional Straight 120 VAC Pass-through Plug

- CLEAN, COMPACT DESIGN
- **STREAMLINED**
- LOW PROFILE
- SIDE-EXITING CORDS
- **PLUG & PLAY**
- 6' AC CORD & PLUG (FLAT PLUG STANDARD)
- **CUSTOMIZABLE CONFIGURATIONS AND FINISHES**
- **UL LISTED FOR MOUNTING IN FURNITURE**
- 15A