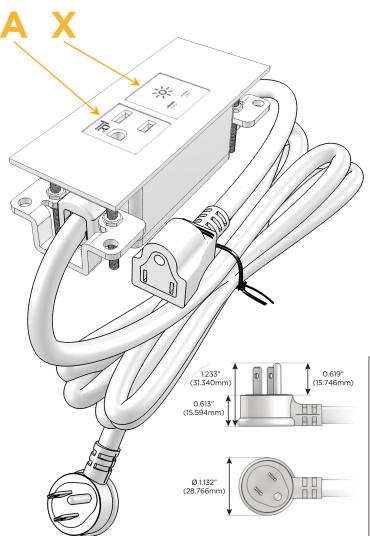

## **Module/Port Options:**

- **Tamper Resistant AC Receptacle**
- USB-A & USB-C (20W)
- Double USB-A (Fast Charging Ports 18W)
- **HDMI**
- CAT 6
- 12 RJ 12
- X Switched AC
- 3-Way Switch (Low Voltage)
- V USB-C (45W High Speed Charging Port)
- USB-C (25W High Speed Charging Port)
- R Switched AC (Rocker Switch)
- D Dimmer Switch

## Plug:

Supplied with Low Profile Flat 45° Angle 120 VAC

Optional Standard Straight 120 VAC Plug

Optional Straight 120 VAC Pass-through Plug

- CLEAN, COMPACT DESIGN
- **STREAMLINED**
- LOW PROFILE
- SIDE-EXITING CORDS
- **PLUG & PLAY**
- 6' AC CORD & PLUG (FLAT PLUG STANDARD)
- **CUSTOMIZABLE CONFIGURATIONS AND FINISHES**
- **UL LISTED FOR MOUNTING IN FURNITURE**
- 15A

 K-BRAATP
 Elmsford, NY 10523

Specs:

**Modules/Ports:** 

A Tamper Resistant AC Receptacle

X Switched AC