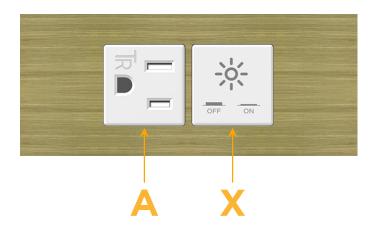

## **Module/Port Options:**

- **Tamper Resistant AC Receptacle**
- USB-A & USB-C (20W)
- Double USB-A (Fast Charging Ports 18W)
- **HDMI**
- CAT 6
- 12 RJ 12
- X Switched AC
- 3-Way Switch (Low Voltage)
- V USB-C (45W High Speed Charging Port)
- USB-C (25W High Speed Charging Port)
- R Switched AC (Rocker Switch)
- D Dimmer Switch

 K-BRAATP
 Elmsford, NY 10523

Specs:

**Modules/Ports:** 

A Tamper Resistant AC Receptacle

X Switched AC