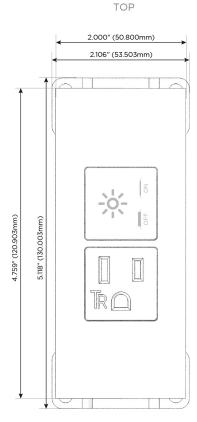

## **Module/Port Options:**

- **Tamper Resistant AC Receptacle**
- USB-A & USB-C (20W)
- Double USB-A (Fast Charging Ports 18W)
- **HDMI**
- CAT 6
- 12 RJ 12
- X Switched AC
- 3-Way Switch (Low Voltage)
- V USB-C (45W High Speed Charging Port)
- USB-C (25W High Speed Charging Port)
- R Switched AC (Rocker Switch)
- D Dimmer Switch

 K-BRAATP
 Elmsford, NY 10523

Specs:

**Modules/Ports:** 

A Tamper Resistant AC Receptacle

X Switched AC