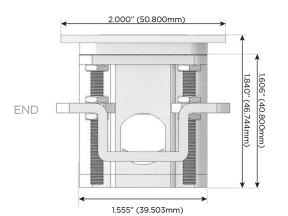

 K-BRAATP
 Elmsford, NY 10523

Specs:

**Modules/Ports:** 

A Tamper Resistant AC Receptacle

X Switched AC