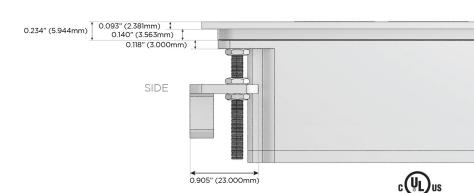

 K-BRAATP
 Elmsford, NY 10523

Specs:

**Modules/Ports:** 

A Tamper Resistant AC Receptacle

X Switched AC