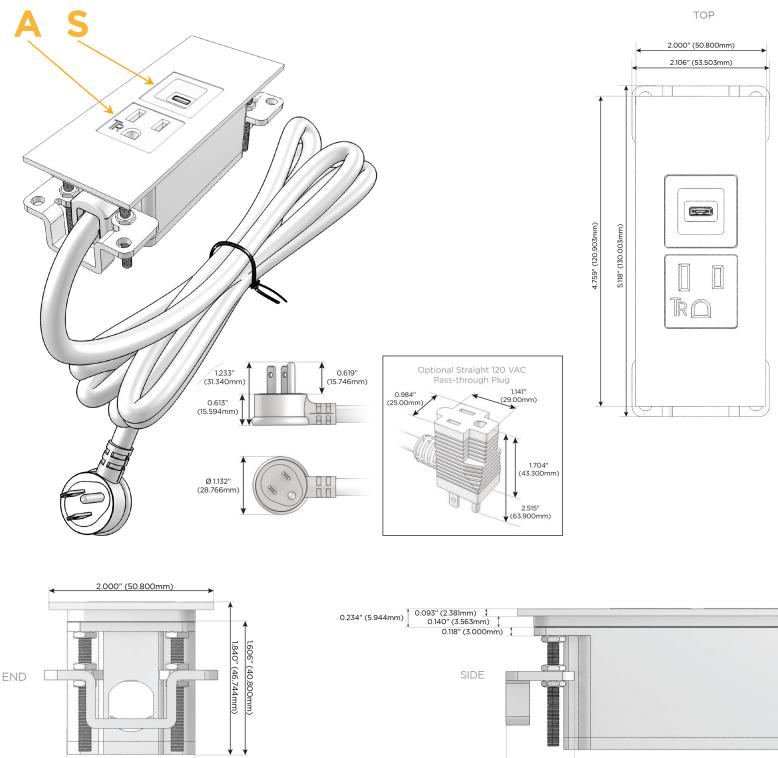

### Plug:

Supplied with Low Profile Flat 45° Angle 120 VAC Plug

- **Optional Standard Straight 120 VAC Plug**
- Optional Straight 120 VAC Pass-through Plug

- CLEAN, COMPACT DESIGN
- STREAMLINED
- LOW PROFILE
- SIDE-EXITING CORDS
- PLUG & PLAY
- 6' AC CORD & PLUG (FLAT PLUG STANDARD)
- CUSTOMIZABLE CONFIGURATIONS AND FINISHES
- UL LISTED FOR MOUNTING IN FURNITURE
- 15A

# AC POWER & DATA CONNECTIVITY SOLUTION

M-POWER-2TW-AS-S3ATP

Specs:

- Modules/Ports:
  - A Tamper Resistant AC Receptacle
  - S USB-C (25W High Speed Charging Port)

Distributed by

Mormax Company, Inc. 8 Westchester Plaza Elmsford, NY 10523

1.555" (39.503mm)

© 2024 Metro Light & Power, LLC. All rights reserved. US Patent No(s) 10,841,990; 10,847,959; other Patents Pending Metro Light & Power, LLC | 11 Smith St Englewood, NJ 07631 | T: 201-416-4160 | F: 208-979-4613 | info@metrolightandpower.com | www.metrolightandpower.com

0.905" (23.000mm)