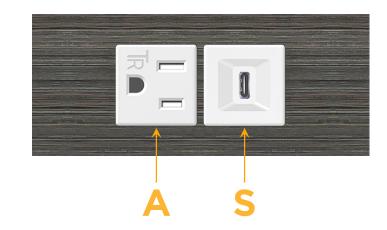

## Module/Port Options:

- **Tamper Resistant AC Receptacle** Α
- USB-A & USB-C (20W) Е
- Double USB-A (Fast Charging Ports 18W) M
- HDMI H.
- CAT 6 6
- 12 RJ 12
- X Switched AC
- 3-Way Switch (Low Voltage) Y
- V USB-C (45W High Speed Charging Port)
- S USB-C (25W High Speed Charging Port)
- R Switched AC (Rocker Switch)
- D Dimmer Switch

# AC POWER & DATA CONNECTIVITY SOLUTION

M-POWER-2TW-AS-S3ATP

Specs:

- Modules/Ports:
  - A Tamper Resistant AC Receptacle
  - S USB-C (25W High Speed Charging Port)

Distributed by

Mormax Company, Inc. 8 Westchester Plaza Elmsford, NY 10523