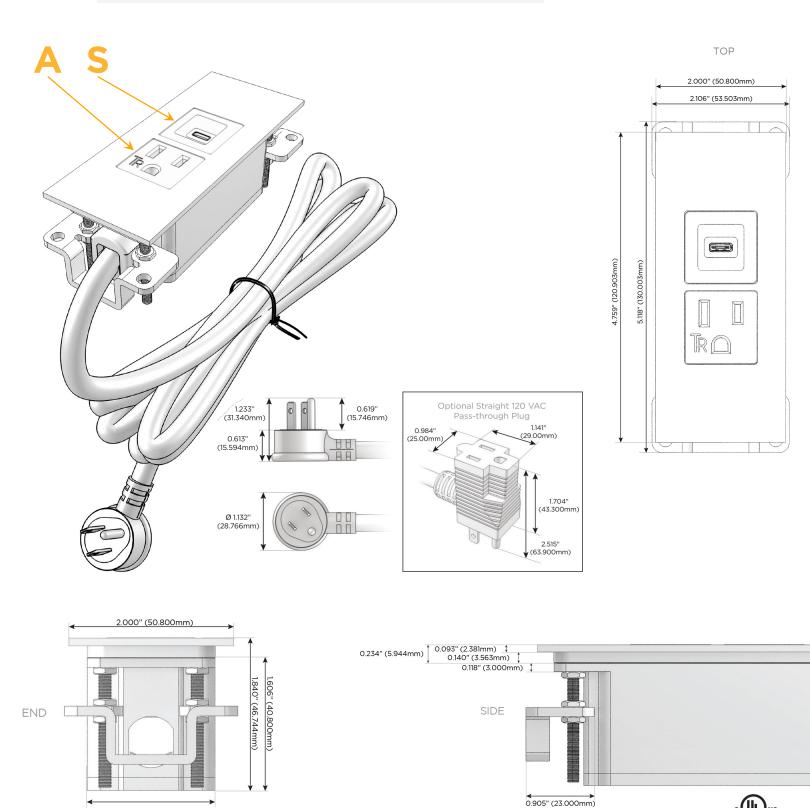

#### Plug:

Supplied with Low Profile Flat 45° Angle 120 VAC Plug

**Optional Standard Straight 120 VAC Plug** 

Optional Straight 120 VAC Pass-through Plug

- CLEAN, COMPACT DESIGN
- STREAMLINED
- LOW PROFILE
- SIDE-EXITING CORDS
- PLUG & PLAY
- 6' AC CORD & PLUG (FLAT PLUG STANDARD)
- CUSTOMIZABLE CONFIGURATIONS AND FINISHES
- UL LISTED FOR MOUNTING IN FURNITURE
- 15A

## AC POWER & DATA CONNECTIVITY SOLUTION

M-POWER-2TW-AS-CHATP

Specs:

- Modules/Ports:
  - A Tamper Resistant AC Receptacle
  - S USB-C (25W High Speed Charging Port)

Distributed by

Mormax Company, Inc. 8 Westchester Plaza Elmsford, NY 10523