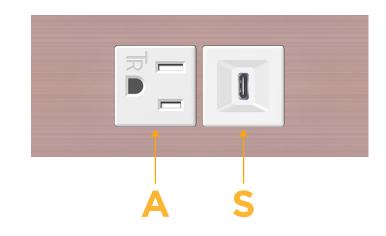

## AC POWER & DATA CONNECTIVITY SOLUTION

M-POWER-2TW-AS-CHATP

Specs:

- Modules/Ports:
  - A Tamper Resistant AC Receptacle
  - S USB-C (25W High Speed Charging Port)

Distributed by

Mormax Company, Inc. 8 Westchester Plaza Elmsford, NY 10523