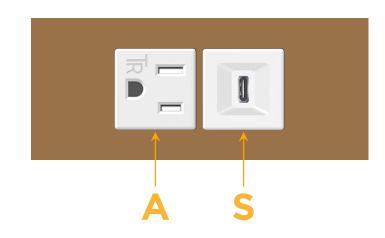

## AC POWER & DATA CONNECTIVITY SOLUTION

M-POWER-2TW-AS-BZTP

Specs:

- Modules/Ports:
  - A Tamper Resistant AC Receptacle
  - S USB-C (25W High Speed Charging Port)

Distributed by

Mormax Company, Inc. 8 Westchester Plaza Elmsford, NY 10523 Sales@morma
Sales@morma