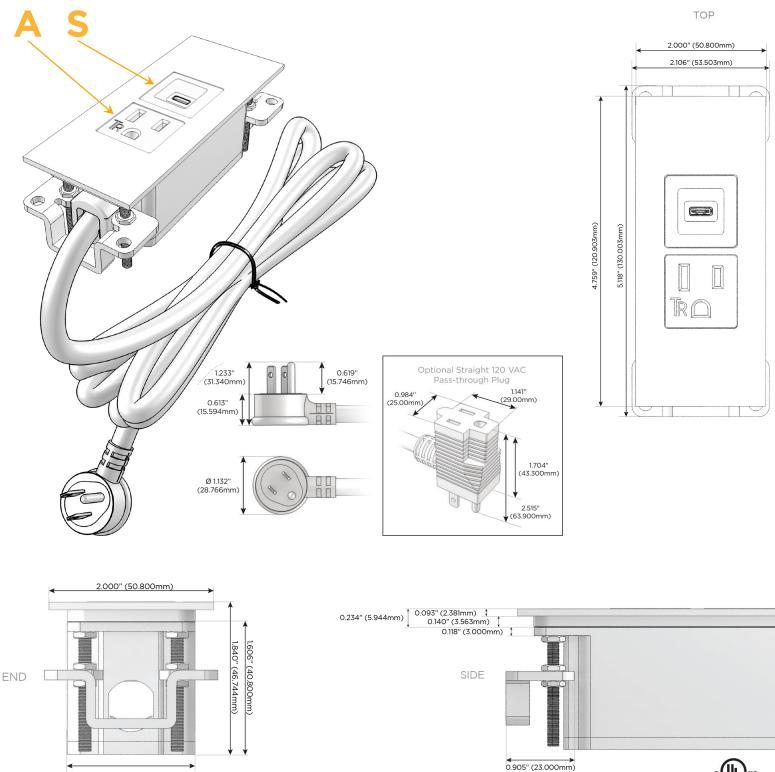

#### Plug:

Supplied with Low Profile Flat 45° Angle 120 VAC Plug

**Optional Standard Straight 120 VAC Plug** 

Optional Straight 120 VAC Pass-through Plug

- CLEAN, COMPACT DESIGN
- STREAMLINED
- LOW PROFILE
- SIDE-EXITING CORDS
- PLUG & PLAY
- 6' AC CORD & PLUG (FLAT PLUG STANDARD)
- CUSTOMIZABLE CONFIGURATIONS AND FINISHES
- UL LISTED FOR MOUNTING IN FURNITURE
- 15A

## AC POWER & DATA CONNECTIVITY SOLUTION

M-POWER-2TW-AS-BZTP

Specs:

- Modules/Ports:
  - A Tamper Resistant AC Receptacle
  - S USB-C (25W High Speed Charging Port)

Distributed by

Mormax Company, Inc. 8 Westchester Plaza Elmsford, NY 10523 Sales@morma
Sales@morma

sales@mormax.com

1.555" (39.503mm)

© 2024 Metro Light & Power, LLC. All rights reserved. US Patent No(s) 10,841,990; 10,847,959; other Patents Pending Metro Light & Power, LLC | 11 Smith St Englewood, NJ 07631 | T: 201-416-4160 | F: 208-979-4613 | info@metrolightandpower.com | www.metrolightandpower.com