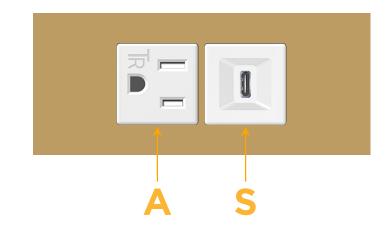

# AC POWER & DATA CONNECTIVITY SOLUTION

M-POWER-2TW-AS-BZATP

Specs:

- Modules/Ports:
  - A Tamper Resistant AC Receptacle
  - S USB-C (25W High Speed Charging Port)

Distributed by

Mormax Company, Inc. 8 Westchester Plaza Elmsford, NY 10523