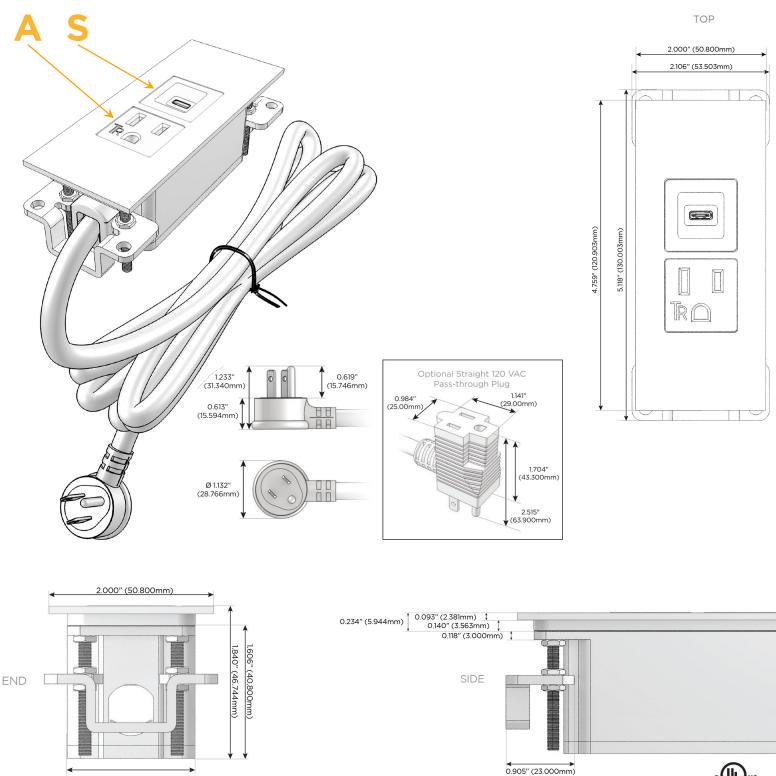

#### Plug:

Supplied with Low Profile Flat 45° Angle 120 VAC Plug

**Optional Standard Straight 120 VAC Plug** 

Optional Straight 120 VAC Pass-through Plug

- CLEAN, COMPACT DESIGN
- STREAMLINED
- LOW PROFILE
- SIDE-EXITING CORDS
- PLUG & PLAY
- 6' AC CORD & PLUG (FLAT PLUG STANDARD)
- CUSTOMIZABLE CONFIGURATIONS AND FINISHES
- UL LISTED FOR MOUNTING IN FURNITURE
- 15A

# AC POWER & DATA CONNECTIVITY SOLUTION

M-POWER-2TW-AS-BZATP

Specs:

- Modules/Ports:
  - A Tamper Resistant AC Receptacle
  - S USB-C (25W High Speed Charging Port)

Distributed by

Mormax Company, Inc. 8 Westchester Plaza Elmsford, NY 10523