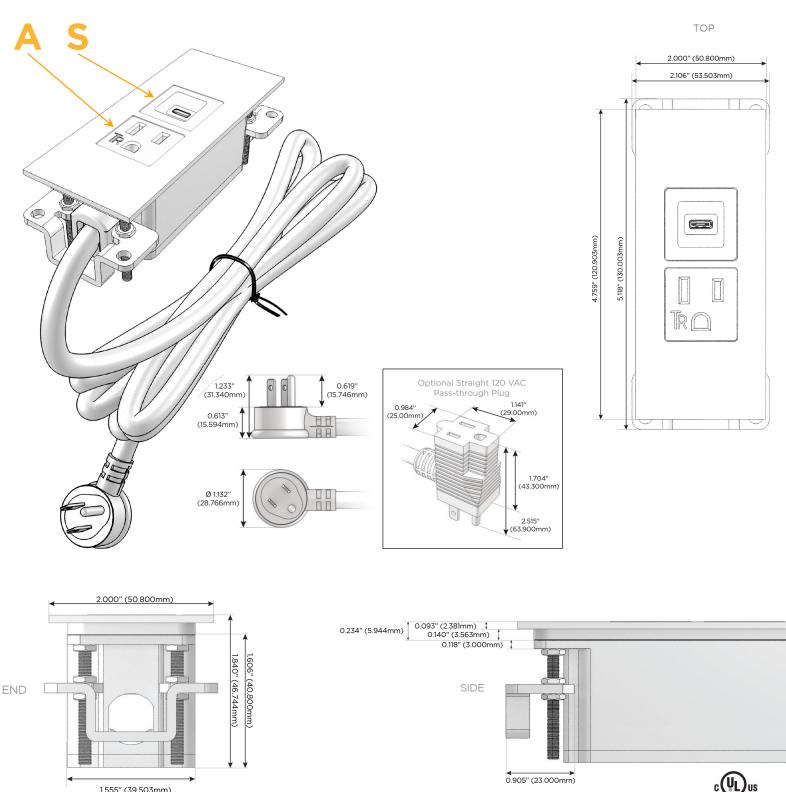

#### Plug:

Supplied with Low Profile Flat 45° Angle 120 VAC Plug

**Optional Standard Straight 120 VAC Plug** 

Optional Straight 120 VAC Pass-through Plug

- CLEAN, COMPACT DESIGN
- STREAMLINED
- LOW PROFILE
- SIDE-EXITING CORDS
- PLUG & PLAY
- 6' AC CORD & PLUG (FLAT PLUG STANDARD)
- CUSTOMIZABLE CONFIGURATIONS AND FINISHES
- UL LISTED FOR MOUNTING IN FURNITURE
- 15A

# AC POWER & DATA CONNECTIVITY SOLUTION

M-POWER-2TW-AS-BZ5ATP

Specs:

- Modules/Ports:
  - **Tamper Resistant AC Receptacle** Α
  - S USB-C (25W High Speed Charging Port)

Distributed by

Mormax Company, Inc. 8 Westchester Plaza Elmsford, NY 10523