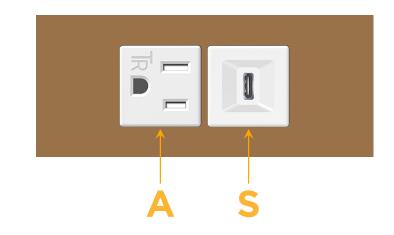

# AC POWER & DATA CONNECTIVITY SOLUTION

M-POWER-2TW-AS-BZ5ATP

Specs:

- Modules/Ports:
  - **Tamper Resistant AC Receptacle** Α
  - S USB-C (25W High Speed Charging Port)

Distributed by

Mormax Company, Inc. 8 Westchester Plaza Elmsford, NY 10523