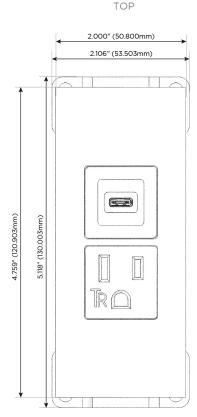

### **Module/Port Options:**

- **Tamper Resistant AC Receptacle**
- USB-A & USB-C (20W)
- Double USB-A (Fast Charging Ports 18W)
- **HDMI**
- CAT 6
- 12 RJ 12
- X Switched AC
- 3-Way Switch (Low Voltage)
- V USB-C (45W High Speed Charging Port)
- USB-C (25W High Speed Charging Port)
- R Switched AC (Rocker Switch)
- D Dimmer Switch

# **Modules/Ports:**

- A Tamper Resistant AC Receptacle
- S USB-C (25W High Speed Charging Port)