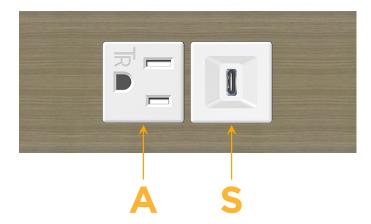

# **Modules/Ports:**

- A Tamper Resistant AC Receptacle
- S USB-C (25W High Speed Charging Port)