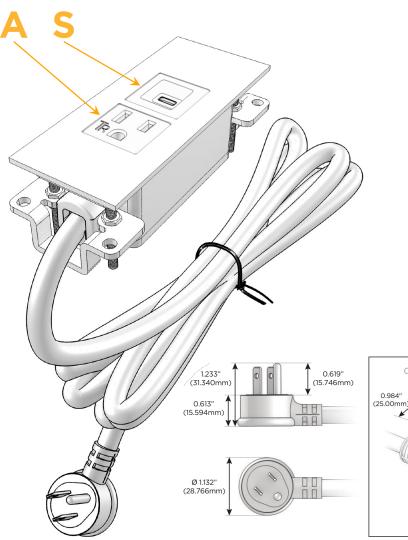

### Plug:

Supplied with Low Profile Flat 45° Angle 120 VAC

Optional Standard Straight 120 VAC Plug

Optional Straight 120 VAC Pass-through Plug

- CLEAN, COMPACT DESIGN
- **STREAMLINED**
- LOW PROFILE
- SIDE-EXITING CORDS
- **PLUG & PLAY**
- 6' AC CORD & PLUG (FLAT PLUG STANDARD)
- **CUSTOMIZABLE CONFIGURATIONS AND FINISHES**
- **UL LISTED FOR MOUNTING IN FURNITURE**
- 15A

# **Modules/Ports:**

- A Tamper Resistant AC Receptacle
- S USB-C (25W High Speed Charging Port)