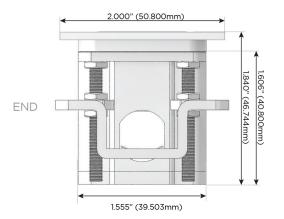

USB-C (25W High Speed Charging Port)
- R Switched AC (Rocker Switch)
- D Dimmer Switch

### Plug:

Supplied with Low Profile Flat 45° Angle 120 VAC

Optional Standard Straight 120 VAC Plug

Optional Straight 120 VAC Pass-through Plug

- CLEAN, COMPACT DESIGN
- **STREAMLINED**
- LOW PROFILE
- SIDE-EXITING CORDS
- **PLUG & PLAY**
- 6' AC CORD & PLUG (FLAT PLUG STANDARD)
- **CUSTOMIZABLE CONFIGURATIONS AND FINISHES**
- **UL LISTED FOR MOUNTING IN FURNITURE**
- 15A





### AC POWER & DATA CONNECTIVITY SOLUTION

M-POWER-2TW-AS-BZ5AATP

# Distributed by



Mormax Company, Inc.

 $\mathcal{C}$ 

914-699-0101

sales@mormax.com
mormax.com

UTION 8 Westchester Plaza
Elmsford, NY 10523

Specs:

# **Modules/Ports:**

- A Tamper Resistant AC Receptacle
- S USB-C (25W High Speed Charging Port)