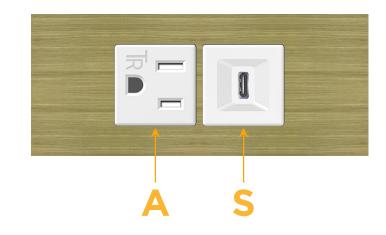

# AC POWER & DATA CONNECTIVITY SOLUTION

M-POWER-2TW-AS-BRAATP

Specs:

- Modules/Ports:
  - A Tamper Resistant AC Receptacle
  - S USB-C (25W High Speed Charging Port)

Distributed by

Mormax Company, Inc. 8 Westchester Plaza Elmsford, NY 10523

#### Module/Port Options:

- A Tamper Resistant AC Receptacle
- E USB-A & USB-C (20W)
- M Double USB-A (Fast Charging Ports 18W)
- H HDMI
- 6 CAT 6
- 12 RJ 12
- X Switched AC
- Y 3-Way Switch (Low Voltage)
- V USB-C (45W High Speed Charging Port)
- S USB-C (25W High Speed Charging Port)
- R Switched AC (Rocker Switch)
- D Dimmer Switch