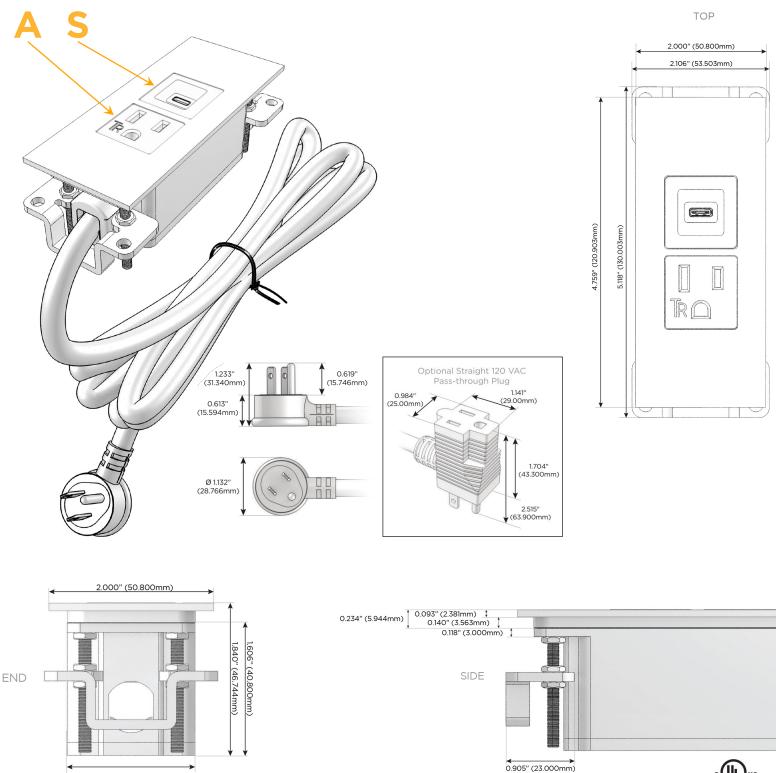

#### Plug:

Supplied with Low Profile Flat 45° Angle 120 VAC Plug

**Optional Standard Straight 120 VAC Plug** 

Optional Straight 120 VAC Pass-through Plug

- CLEAN, COMPACT DESIGN
- STREAMLINED
- LOW PROFILE
- SIDE-EXITING CORDS
- PLUG & PLAY
- 6' AC CORD & PLUG (FLAT PLUG STANDARD)
- CUSTOMIZABLE CONFIGURATIONS AND FINISHES
- UL LISTED FOR MOUNTING IN FURNITURE
- 15A

# AC POWER & DATA CONNECTIVITY SOLUTION

M-POWER-2TW-AS-BRAATP

Specs:

- Modules/Ports:
  - A Tamper Resistant AC Receptacle
  - S USB-C (25W High Speed Charging Port)

Distributed by

Mormax Company, Inc. 8 Westchester Plaza Elmsford, NY 10523

1.555" (39.503mm)

© 2024 Metro Light & Power, LLC. All rights reserved. US Patent No(s) 10,841,990; 10,847,959; other Patents Pending Metro Light & Power, LLC | 11 Smith St Englewood, NJ 07631 | T: 201-416-4160 | F: 208-979-4613 | info@metrolightandpower.com | www.metrolightandpower.com