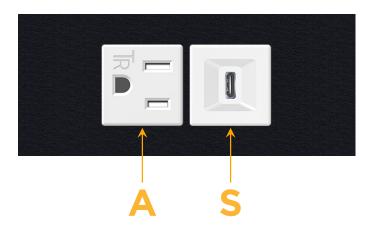

# **Modules/Ports:**

- A Tamper Resistant AC Receptacle
- S USB-C (25W High Speed Charging Port)