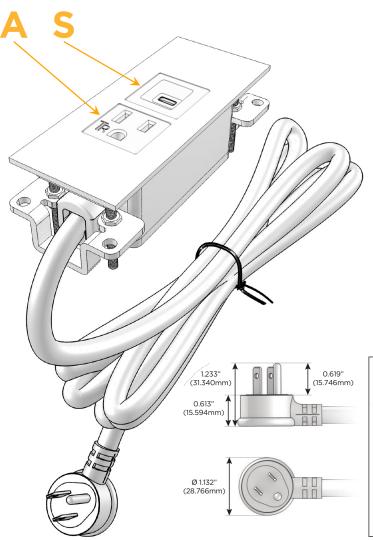

## Plug:

Supplied with Low Profile Flat 45° Angle 120 VAC

Optional Standard Straight 120 VAC Plug

Optional Straight 120 VAC Pass-through Plug

- CLEAN, COMPACT DESIGN
- **STREAMLINED**
- LOW PROFILE
- SIDE-EXITING CORDS
- **PLUG & PLAY**
- 6' AC CORD & PLUG (FLAT PLUG STANDARD)
- **CUSTOMIZABLE CONFIGURATIONS AND FINISHES**
- **UL LISTED FOR MOUNTING IN FURNITURE**
- 15A

# **Modules/Ports:**

- A Tamper Resistant AC Receptacle
- S USB-C (25W High Speed Charging Port)