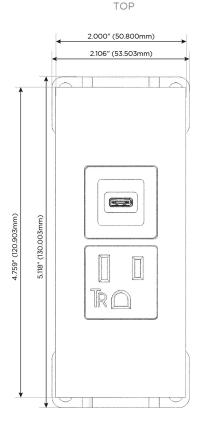

# **Modules/Ports:**

- A Tamper Resistant AC Receptacle
- S USB-C (25W High Speed Charging Port)