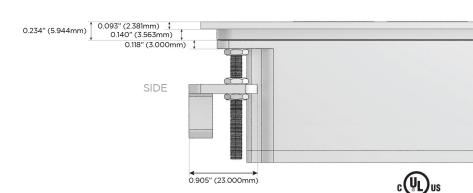

ort)
- USB-C (25W High Speed Charging Port)
- R Switched AC (Rocker Switch)
- D Dimmer Switch

## Plug:

Supplied with Low Profile Flat 45° Angle 120 VAC

Optional Standard Straight 120 VAC Plug

Optional Straight 120 VAC Pass-through Plug

- CLEAN, COMPACT DESIGN
- **STREAMLINED**
- LOW PROFILE
- SIDE-EXITING CORDS
- **PLUG & PLAY**
- 6' AC CORD & PLUG (FLAT PLUG STANDARD)
- **CUSTOMIZABLE CONFIGURATIONS AND FINISHES**
- **UL LISTED FOR MOUNTING IN FURNITURE**
- 15A





## AC POWER & DATA CONNECTIVITY SOLUTION

M-POWER-2TW-AS-B2ATP

Distributed by



Mormax Company, Inc.
8 Westchester Plaza

Elmsford, NY 10523

<u>&</u>

914-699-0101

sales@mormax.com
mormax.com

-AS-BZATP

Specs:

# **Modules/Ports:**

- A Tamper Resistant AC Receptacle
- S USB-C (25W High Speed Charging Port)