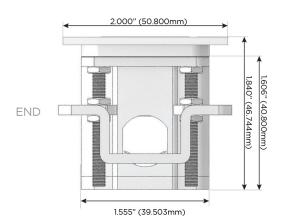

### Plug:

Supplied with Low Profile Flat 45° Angle 120 VAC Plug

Optional Standard Straight 120 VAC Plug

Optional Straight 120 VAC Pass-through Plug

- CLEAN, COMPACT DESIGN
- STREAMLINED
- LOW PROFILE
- SIDE-EXITING CORDS
- PLUG & PLAY
- 6' AC CORD & PLUG (FLAT PLUG STANDARD)
- CUSTOMIZABLE CONFIGURATIONS AND FINISHES
- UL LISTED FOR MOUNTING IN FURNITURE
- 15A

### AC POWER & DATA CONNECTIVITY SOLUTION

M-POWER-2TW-AR-SS8TP

Specs:

Distributed by

Mormax Company, Inc.
8 Westchester Plaza

Elmsford, NY 10523

<u>&</u>

914-699-0101