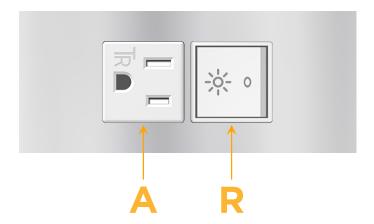

### **Module/Port Options:**

- A Tamper Resistant AC Receptacle
- E USB-A & USB-C (20W)
- M Double USB-A (Fast Charging Ports 18W)
- H HDMI
- 6 CAT 6
- 12 RJ 12
- X Switched AC
- Y 3-Way Switch (Low Voltage)
- V USB-C (45W High Speed Charging Port)
- S USB-C (25W High Speed Charging Port)
- R Switched AC (Rocker Switch)
- **D** Dimmer Switch

sales@mormax.com
mormax.com

Modules/Ports:

A Tamper Resistant AC Receptacle

R Switched AC (Rocker Switch)