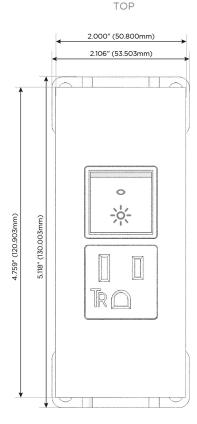

### Plug:

Supplied with Low Profile Flat 45° Angle 120 VAC Plug

Optional Standard Straight 120 VAC Plug

Optional Straight 120 VAC Pass-through Plug

- CLEAN, COMPACT DESIGN
- STREAMLINED
- LOW PROFILE
- SIDE-EXITING CORDS
- PLUG & PLAY
- 6' AC CORD & PLUG (FLAT PLUG STANDARD)
- CUSTOMIZABLE CONFIGURATIONS AND FINISHES
- UL LISTED FOR MOUNTING IN FURNITURE
- 15A

### AC POWER & DATA CONNECTIVITY SOLUTION

M-POWER-2TW-AR-SS8TP

Specs:

Distributed by

Mormax Company, Inc.
8 Westchester Plaza

Elmsford, NY 10523

<u>&</u>

914-699-0101