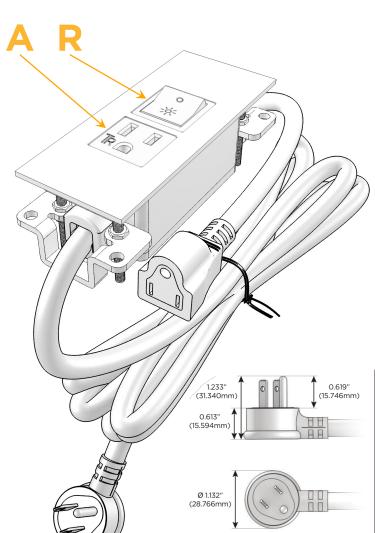

### **Module/Port Options:**

- A Tamper Resistant AC Receptacle
- E USB-A & USB-C (20W)
- M Double USB-A (Fast Charging Ports 18W)
- H HDMI
- 6 CAT 6
- 12 RJ 12
- X Switched AC
- Y 3-Way Switch (Low Voltage)
- V USB-C (45W High Speed Charging Port)
- S USB-C (25W High Speed Charging Port)
- R Switched AC (Rocker Switch)
- **D** Dimmer Switch

### Plug:

Supplied with Low Profile Flat 45° Angle 120 VAC Plug

Optional Standard Straight 120 VAC Plug

Optional Straight 120 VAC Pass-through Plug

- CLEAN, COMPACT DESIGN
- STREAMLINED
- LOW PROFILE
- SIDE-EXITING CORDS
- PLUG & PLAY
- 6' AC CORD & PLUG (FLAT PLUG STANDARD)
- CUSTOMIZABLE CONFIGURATIONS AND FINISHES
- UL LISTED FOR MOUNTING IN FURNITURE
- 15A

sales@mormax.com
mormax.com

Modules/Ports:

A Tamper Resistant AC Receptacle

R Switched AC (Rocker Switch)