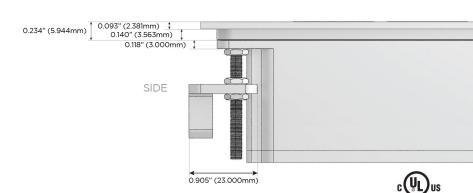

High Speed Charging Port)
- R Switched AC (Rocker Switch)
- **D** Dimmer Switch

### Plug:

Supplied with Low Profile Flat 45° Angle 120 VAC Plug

Optional Standard Straight 120 VAC Plug

Optional Straight 120 VAC Pass-through Plug

- CLEAN, COMPACT DESIGN
- STREAMLINED
- LOW PROFILE
- SIDE-EXITING CORDS
- PLUG & PLAY
- 6' AC CORD & PLUG (FLAT PLUG STANDARD)
- CUSTOMIZABLE CONFIGURATIONS AND FINISHES
- UL LISTED FOR MOUNTING IN FURNITURE
- 15A





### AC POWER & DATA CONNECTIVITY SOLUTION

M-POWER-2TW-AR-SS4ATP

Distributed by



Mormax Company, Inc.

 $\mathcal{C}$ 

914-699-0101

sales@mormax.com
mormax.com

 ONNECTIVITY SOLUTION
 8 Westchester Plaza

 R-SS4ATP
 Elmsford, NY 10523

Specs:

# **Modules/Ports:**

- A Tamper Resistant AC Receptacle
- R Switched AC (Rocker Switch)