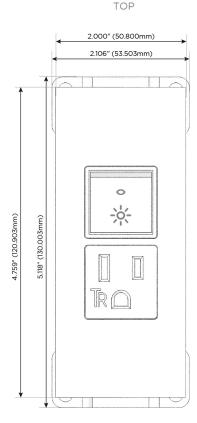

### **Module/Port Options:**

- A Tamper Resistant AC Receptacle
- E USB-A & USB-C (20W)
- M Double USB-A (Fast Charging Ports 18W)
- H HDMI
- 6 CAT 6
- 12 RJ 12
- X Switched AC
- Y 3-Way Switch (Low Voltage)
- V USB-C (45W High Speed Charging Port)
- S USB-C (25W High Speed Charging Port)
- R Switched AC (Rocker Switch)
- **D** Dimmer Switch

# **Modules/Ports:**

- A Tamper Resistant AC Receptacle
- R Switched AC (Rocker Switch)