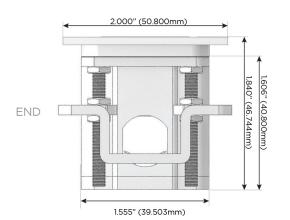

W High Speed Charging Port)
- R Switched AC (Rocker Switch)
- **D** Dimmer Switch

### Plug:

Supplied with Low Profile Flat 45° Angle 120 VAC Plug

Optional Standard Straight 120 VAC Plug

Optional Straight 120 VAC Pass-through Plug

- CLEAN, COMPACT DESIGN
- STREAMLINED
- LOW PROFILE
- SIDE-EXITING CORDS
- PLUG & PLAY
- 6' AC CORD & PLUG (FLAT PLUG STANDARD)
- CUSTOMIZABLE CONFIGURATIONS AND FINISHES
- UL LISTED FOR MOUNTING IN FURNITURE
- 15A





### AC POWER & DATA CONNECTIVITY SOLUTION

M-POWER-2TW-AR-SS4ATP

Distributed by



Mormax Company, Inc.

 $\mathcal{C}$ 

914-699-0101

sales@mormax.com
mormax.com

 ONNECTIVITY SOLUTION
 8 Westchester Plaza

 R-SS4ATP
 Elmsford, NY 10523

Specs:

# **Modules/Ports:**

- A Tamper Resistant AC Receptacle
- R Switched AC (Rocker Switch)