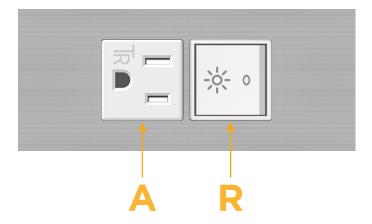

### **Module/Port Options:**

- A Tamper Resistant AC Receptacle
- E USB-A & USB-C (20W)
- M Double USB-A (Fast Charging Ports 18W)
- H HDMI
- 6 CAT 6
- 12 RJ 12
- X Switched AC
- Y 3-Way Switch (Low Voltage)
- V USB-C (45W High Speed Charging Port)
- S USB-C (25W High Speed Charging Port)
- R Switched AC (Rocker Switch)
- **D** Dimmer Switch

# **Modules/Ports:**

- A Tamper Resistant AC Receptacle
- R Switched AC (Rocker Switch)