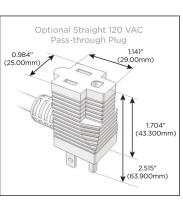

### Plug:

Supplied with Low Profile Flat 45° Angle 120 VAC Plug

Optional Standard Straight 120 VAC Plug

Optional Straight 120 VAC Pass-through Plug

- CLEAN, COMPACT DESIGN
- STREAMLINED
- LOW PROFILE
- SIDE-EXITING CORDS
- PLUG & PLAY
- 6' AC CORD & PLUG (FLAT PLUG STANDARD)
- CUSTOMIZABLE CONFIGURATIONS AND FINISHES
- UL LISTED FOR MOUNTING IN FURNITURE
- 15A