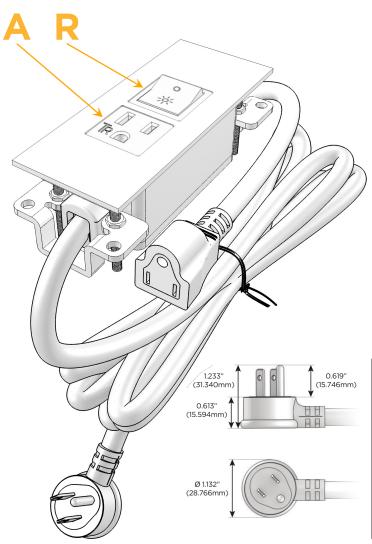

### **Module/Port Options:**

- A Tamper Resistant AC Receptacle
- E USB-A & USB-C (20W)
- M Double USB-A (Fast Charging Ports 18W)
- H HDMI
- 6 CAT 6
- 12 RJ 12
- X Switched AC
- Y 3-Way Switch (Low Voltage)
- V USB-C (45W High Speed Charging Port)
- S USB-C (25W High Speed Charging Port)
- R Switched AC (Rocker Switch)
- **D** Dimmer Switch

### Plug:

Supplied with Low Profile Flat 45° Angle 120 VAC Plug

Optional Standard Straight 120 VAC Plug

Optional Straight 120 VAC Pass-through Plug

- CLEAN, COMPACT DESIGN
- STREAMLINED
- LOW PROFILE
- SIDE-EXITING CORDS
- PLUG & PLAY
- 6' AC CORD & PLUG (FLAT PLUG STANDARD)
- CUSTOMIZABLE CONFIGURATIONS AND FINISHES
- UL LISTED FOR MOUNTING IN FURNITURE
- 15A

# **Modules/Ports:**

- A Tamper Resistant AC Receptacle
- R Switched AC (Rocker Switch)