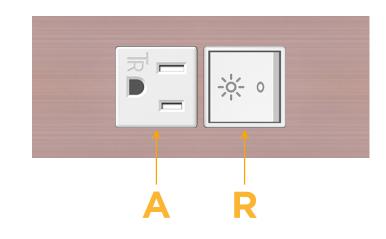

### Module/Port Options:

- **Tamper Resistant AC Receptacle** Α
- USB-A & USB-C (20W) Е
- Double USB-A (Fast Charging Ports 18W) Μ
- HDMI H.
- CAT 6 6
- 12 RJ 12
- X Switched AC
- 3-Way Switch (Low Voltage) Y
- V USB-C (45W High Speed Charging Port)
- S USB-C (25W High Speed Charging Port)
- R Switched AC (Rocker Switch)
- D Dimmer Switch

# AC POWER & DATA CONNECTIVITY SOLUTION

Modules/Ports:

**Tamper Resistant AC Receptacle** 

M-POWER-2TW-AR-CHATP

Α

R

Specs:

Distributed by