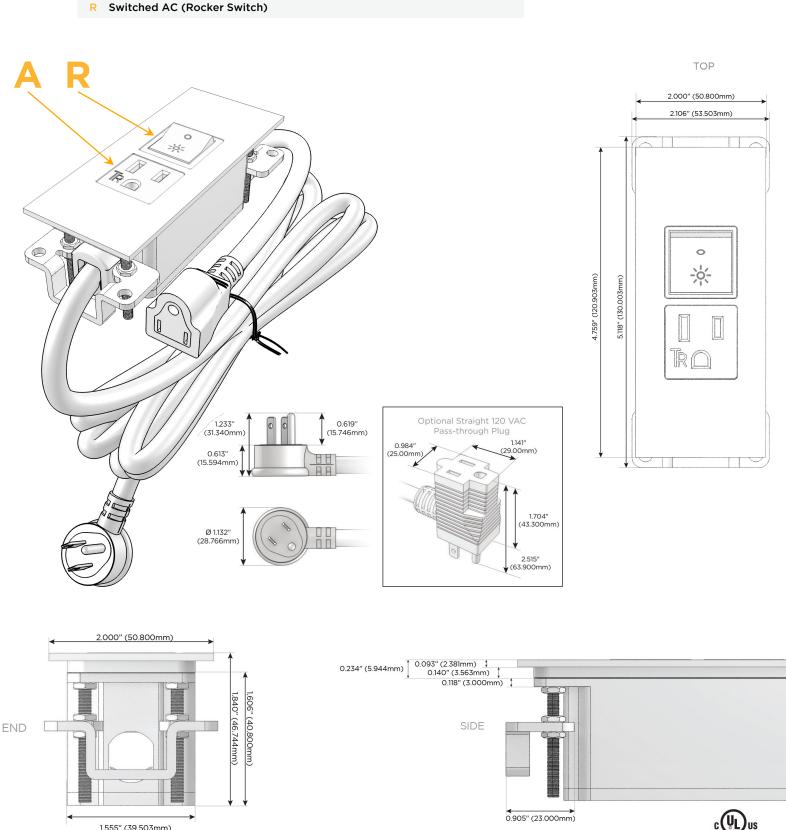

### Module/Port Options:

- **Tamper Resistant AC Receptacle** Α
- USB-A & USB-C (20W) Е
- Double USB-A (Fast Charging Ports 18W) Μ
- HDMI H.
- CAT 6 6
- 12 RJ 12
- X Switched AC
- 3-Way Switch (Low Voltage) Y
- V USB-C (45W High Speed Charging Port)
- S USB-C (25W High Speed Charging Port)
- R Switched AC (Rocker Switch)
- D Dimmer Switch

#### Plug:

Supplied with Low Profile Flat 45° Angle 120 VAC Plug

**Optional Standard Straight 120 VAC Plug** 

Optional Straight 120 VAC Pass-through Plug

- CLEAN, COMPACT DESIGN
- STREAMLINED
- LOW PROFILE
- SIDE-EXITING CORDS
- PLUG & PLAY
- 6' AC CORD & PLUG (FLAT PLUG STANDARD)
- CUSTOMIZABLE CONFIGURATIONS AND FINISHES
- UL LISTED FOR MOUNTING IN FURNITURE
- 15A

# AC POWER & DATA CONNECTIVITY SOLUTION

Modules/Ports:

**Tamper Resistant AC Receptacle** 

M-POWER-2TW-AR-CHATP

Α

R

Specs:

Distributed by