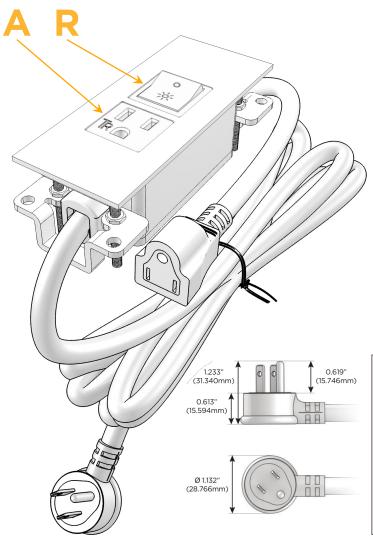

## Plug:

Supplied with Low Profile Flat 45° Angle 120 VAC Plug

Optional Standard Straight 120 VAC Plug

Optional Straight 120 VAC Pass-through Plug

- CLEAN, COMPACT DESIGN
- STREAMLINED
- LOW PROFILE
- SIDE-EXITING CORDS
- PLUG & PLAY
- 6' AC CORD & PLUG (FLAT PLUG STANDARD)
- CUSTOMIZABLE CONFIGURATIONS AND FINISHES
- UL LISTED FOR MOUNTING IN FURNITURE
- 15A

# **Modules/Ports:**

- A Tamper Resistant AC Receptacle
- R Switched AC (Rocker Switch)