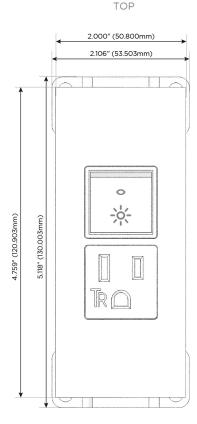

#### Trim Plate Finish: **STANDARD BRONZE (ABS)**

Custom Finishes Available

M-POWER-2TW-AR-BZATP

# **Modules/Ports:**

- A Tamper Resistant AC Receptacle
- R Switched AC (Rocker Switch)