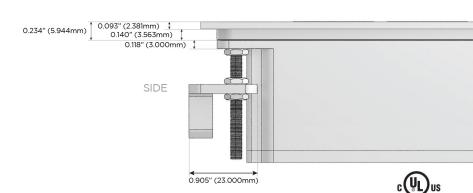

- S USB-C (25W High Speed Charging Port)
- R Switched AC (Rocker Switch)
- **D** Dimmer Switch

## Plug:

Supplied with Low Profile Flat 45° Angle 120 VAC Plug

Optional Standard Straight 120 VAC Plug

Optional Straight 120 VAC Pass-through Plug

- CLEAN, COMPACT DESIGN
- STREAMLINED
- LOW PROFILE
- SIDE-EXITING CORDS
- PLUG & PLAY
- 6' AC CORD & PLUG (FLAT PLUG STANDARD)
- CUSTOMIZABLE CONFIGURATIONS AND FINISHES
- UL LISTED FOR MOUNTING IN FURNITURE
- 15A





### AC POWER & DATA CONNECTIVITY SOLUTION

M-POWER-2TW-AR-BZATP

Distributed by



Mormax Company, Inc.

 $\mathcal{C}$ 

914-699-0101

sales@mormax.com
mormax.com

NNECTIVITY SOLUTION

8 Westchester Plaza
Elmsford, NY 10523

Specs:

# **Modules/Ports:**

- A Tamper Resistant AC Receptacle
- R Switched AC (Rocker Switch)