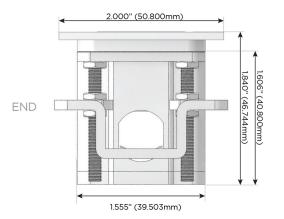

## Plug:

Supplied with Low Profile Flat 45° Angle 120 VAC Plug

Optional Standard Straight 120 VAC Plug

Optional Straight 120 VAC Pass-through Plug

- CLEAN, COMPACT DESIGN
- STREAMLINED
- LOW PROFILE
- SIDE-EXITING CORDS
- PLUG & PLAY
- 6' AC CORD & PLUG (FLAT PLUG STANDARD)
- CUSTOMIZABLE CONFIGURATIONS AND FINISHES
- UL LISTED FOR MOUNTING IN FURNITURE
- 15A