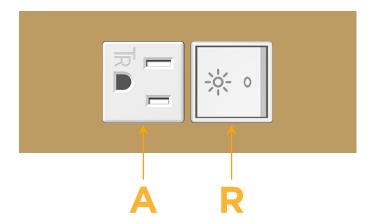

# **Modules/Ports:**

- A Tamper Resistant AC Receptacle
- R Switched AC (Rocker Switch)