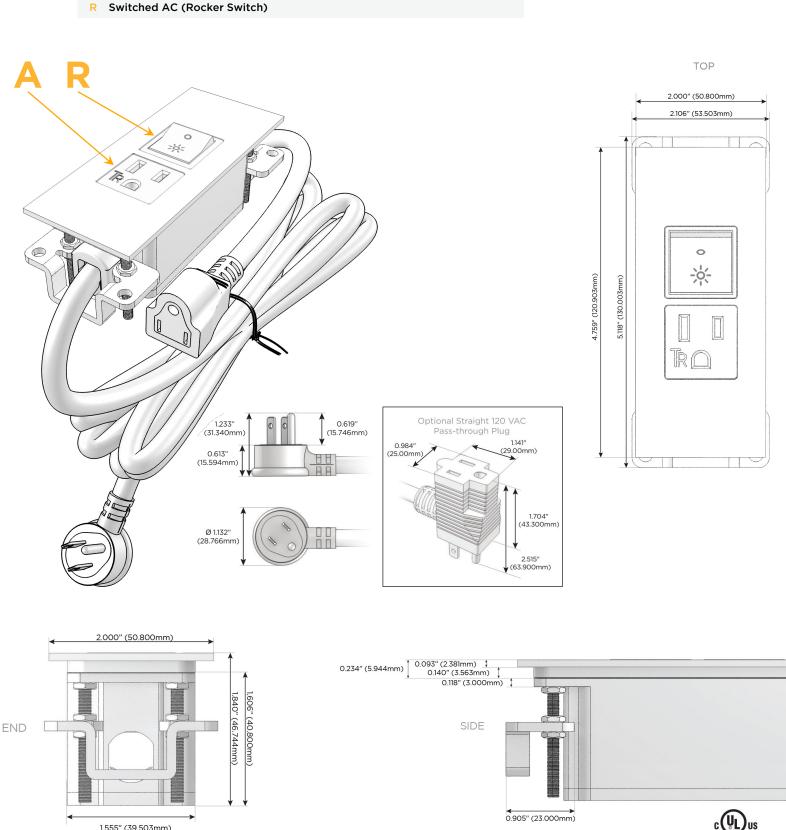

#### Module/Port Options:

- **Tamper Resistant AC Receptacle** Α
- USB-A & USB-C (20W) Е
- Double USB-A (Fast Charging Ports 18W) Μ
- HDMI H.
- CAT 6 6
- 12 RJ 12
- X Switched AC
- 3-Way Switch (Low Voltage) Y
- V USB-C (45W High Speed Charging Port)
- USB-C (25W High Speed Charging Port)
- R Switched AC (Rocker Switch)
- D **Dimmer Switch**

#### Plug:

Supplied with Low Profile Flat 45° Angle 120 VAC Plug

**Optional Standard Straight 120 VAC Plug** 

Optional Straight 120 VAC Pass-through Plug

- CLEAN, COMPACT DESIGN
- STREAMLINED
- LOW PROFILE
- SIDE-EXITING CORDS
- **PLUG & PLAY**
- 6' AC CORD & PLUG (FLAT PLUG STANDARD)
- CUSTOMIZABLE CONFIGURATIONS AND FINISHES
- UL LISTED FOR MOUNTING IN FURNITURE
- 15A

## AC POWER & DATA CONNECTIVITY SOLUTION

Modules/Ports:

**Tamper Resistant AC Receptacle** 

M-POWER-2TW-AR-BTP

Specs:

Mormax Company, Inc. 8 Westchester Plaza Elmsford, NY 10523

C 914-699-0101 sales@mormax.com  $\square$ mormax.com

US

LISTED

E491161 WER DISTR

1.555" (39.503mm)

© 2024 Metro Light & Power, LLC. All rights reserved. US Patent No(s) 10,841,990; 10,847,959; other Patents Pending Metro Light & Power, LLC | 11 Smith St Englewood, NJ 07631 | T: 201-416-4160 | F: 208-979-4613 | info@metrolightandpower.com | www.metrolightandpower.com