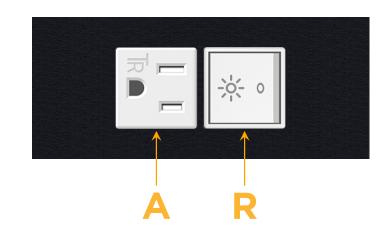

#### Module/Port Options:

- **Tamper Resistant AC Receptacle** Α
- USB-A & USB-C (20W) Е
- Double USB-A (Fast Charging Ports 18W) Μ
- HDMI H.
- CAT 6 6
- 12 RJ 12
- X Switched AC
- 3-Way Switch (Low Voltage) Y
- V USB-C (45W High Speed Charging Port)
- USB-C (25W High Speed Charging Port)
- R Switched AC (Rocker Switch)
- D **Dimmer Switch**

Α

## AC POWER & DATA CONNECTIVITY SOLUTION

Modules/Ports:

**Tamper Resistant AC Receptacle** 

M-POWER-2TW-AR-BTP

Specs:

Mormax Company, Inc. 8 Westchester Plaza Elmsford, NY 10523

C 914-699-0101 sales@mormax.com  $\square$ mormax.com