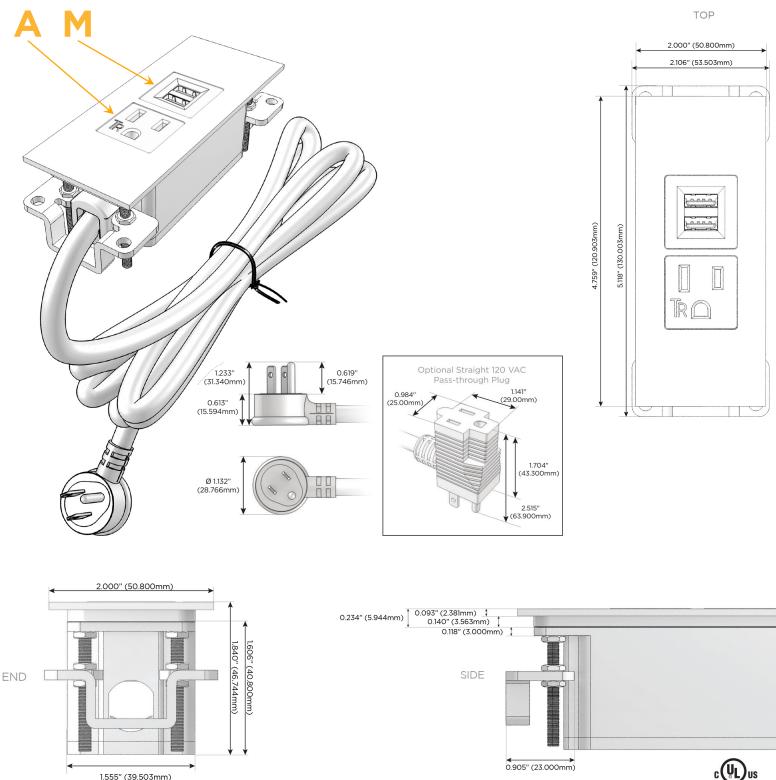

#### Plug:

Supplied with Low Profile Flat 45° Angle 120 VAC Plug

- **Optional Standard Straight 120 VAC Plug**
- Optional Straight 120 VAC Pass-through Plug

- CLEAN, COMPACT DESIGN
- STREAMLINED
- LOW PROFILE
- SIDE-EXITING CORDS
- PLUG & PLAY
- 6' AC CORD & PLUG (FLAT PLUG STANDARD)
- CUSTOMIZABLE CONFIGURATIONS AND FINISHES
- UL LISTED FOR MOUNTING IN FURNITURE
- 15A

# AC POWER & DATA CONNECTIVITY SOLUTION

M-POWER-2TW-AM-WTP

Specs:

## Modules/Ports:

- A Tamper Resistant AC Receptacle
- M Double USB-A (Fast Charging Ports 18W)

Distributed by

Mormax Company, Inc. 8 Westchester Plaza Elmsford, NY 10523

© 2024 Metro Light & Power, LLC. All rights reserved. US Patent No(s) 10,841,990; 10,847,959; other Patents Pending Metro Light & Power, LLC | 11 Smith St Englewood, NJ 07631 | T: 201-416-4160 | F: 208-979-4613 | info@metrolightandpower.com | www.metrolightandpower.com