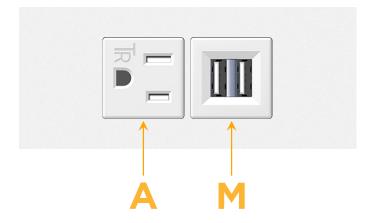

## Modules/Ports:

- A Tamper Resistant AC Receptacle
- M Double USB-A (Fast Charging Ports 18W)

Distributed by

Mormax Company, Inc. 8 Westchester Plaza Elmsford, NY 10523

© 2024 Metro Light & Power, LLC. All rights reserved. US Patent No(s) 10,841,990; 10,847,959; other Patents Pending Metro Light & Power, LLC | 11 Smith St Englewood, NJ 07631 | T: 201-416-4160 | F: 208-979-4613 | info@metrolightandpower.com | www.metrolightandpower.com