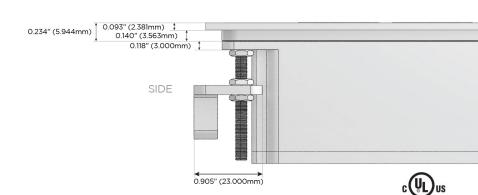

### Plug:

Supplied with Low Profile Flat 45° Angle 120 VAC Plug

Optional Standard Straight 120 VAC Plug

Optional Straight 120 VAC Pass-through Plug

- CLEAN, COMPACT DESIGN
- STREAMLINED
- LOW PROFILE
- SIDE-EXITING CORDS
- PLUG & PLAY
- 6' AC CORD & PLUG (FLAT PLUG STANDARD)
- CUSTOMIZABLE CONFIGURATIONS AND FINISHES
- UL LISTED FOR MOUNTING IN FURNITURE
- 15A