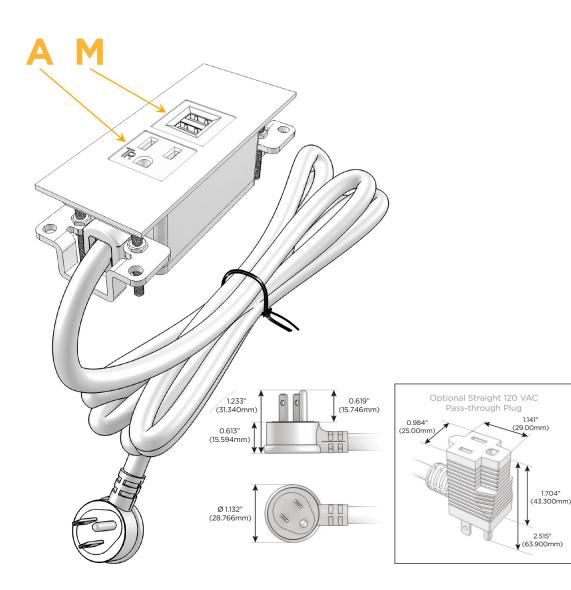

### Plug:

Supplied with Low Profile Flat 45° Angle 120 VAC Plug

Optional Standard Straight 120 VAC Plug

Optional Straight 120 VAC Pass-through Plug

- CLEAN, COMPACT DESIGN
- STREAMLINED
- LOW PROFILE
- SIDE-EXITING CORDS
- PLUG & PLAY
- 6' AC CORD & PLUG (FLAT PLUG STANDARD)
- CUSTOMIZABLE CONFIGURATIONS AND FINISHES
- UL LISTED FOR MOUNTING IN FURNITURE
- 15A