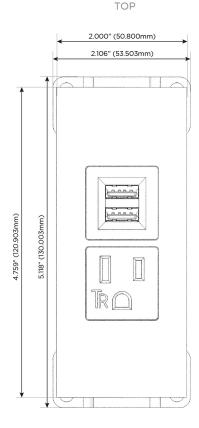

## Trim Plate Finish: STAINLESS STEEL MIRROR FINISH

Custom Finishes Available

M-POWER-2TW-AM-SS8TP