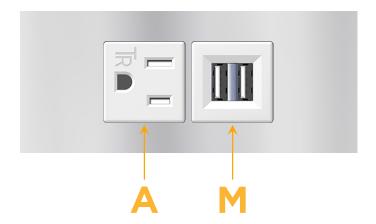

# Module/Port Options:

- A Tamper Resistant AC Receptacle
- E USB-A & USB-C (20W)
- M Double USB-A (Fast Charging Ports 18W)
- H HDMI
- 6 CAT 6
- 12 RJ 12
- X Switched AC
- Y 3-Way Switch (Low Voltage)
- V USB-C (45W High Speed Charging Port)
- S USB-C (25W High Speed Charging Port)
- R Switched AC (Rocker Switch)
- **D** Dimmer Switch

 M-SS8TP
 Elmsford, NY 10523

Specs: Modules/Ports:

A Tamper Resistant AC Receptacle

M Double USB-A (Fast Charging Ports - 18W)