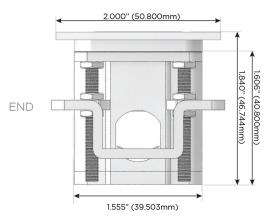

## Trim Plate Finish: STAINLESS STEEL MIRROR FINISH

Custom Finishes Available

M-POWER-2TW-AM-SS8TP